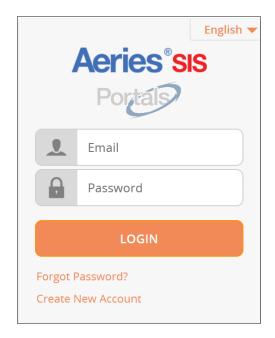

## Signing in on the RUSD .NET Parent-Student Portal

The Portal address: <a href="https://aeriesportal.rusd.k12.ca.us">https://aeriesportal.rusd.k12.ca.us</a>

- 1. Enter the email address that was used to initially setup your .NET Parent-Student Portal account.
- 2. Password
  enter the password that was entered during the initial setup\* of the .NET Parent-Student Portal account. \*unless the password has been changed since the original setup.
- 3. Once the email address (Step1), and password (Step2) have been entered correctly, click on the LOGIN button to logon to the .NET Parent-Student Portal.

## Forgot Password?

You can click on the **Forgot Password?** Link; this will initiate a process that will reset your password. You must have access to the email address that was used to setup the **.NET Parent-Student Portal** account to reset your password.