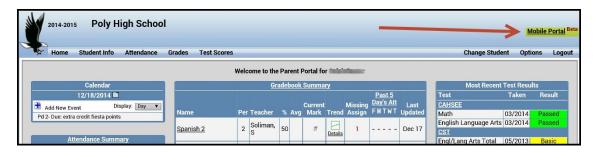

Aeries Mobile Portal Rev: 12/18/2014

2a. Certain mobile devices may not display the home screen right away, for those devices clicking on **Mobile Portal beta** will display the "**Mobile device Portal Home screen**."

7. Lastly, clicking on "Full Site" will exit your Mobile Portal session, and will display the same .NET Portal interface that is displayed on desktop computers.

7a. if you have switched over to the desktop interface in the .NET Portal, and now want to switch back to the Mobile Portal interface, you can do so by clicking in the Mobile Portal beta link in the upper right hand of the screen. (as outlined in step 2a in this document)