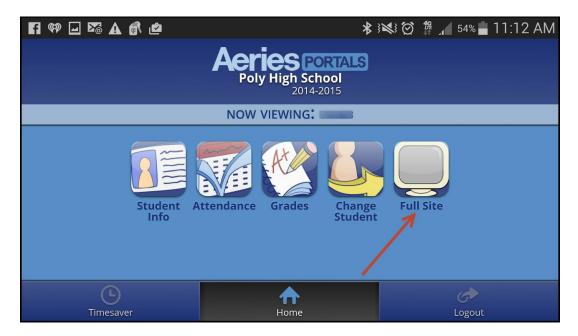

7. Lastly, clicking on "Full Site" will exit your Mobile Portal session, and will display the same .NET Portal interface that is displayed on desktop computers.

7a. if you have switched over to the desktop interface in the .NET Portal, and now want to switch back to the Mobile Portal interface, you can do so by clicking in the Mobile Portal beta link in the upper right hand of the screen. (as outlined in step 2a in this document)