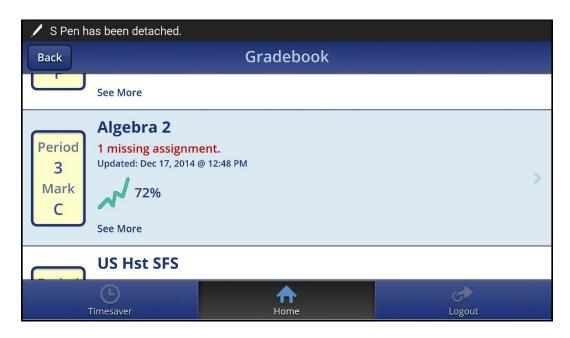

5. Clicking on "**Grades**" from the home screen will display grade data, including individual assignment data from each teacher.

6. Clicking on "Change Student" from the Home screen, will allow access to another student that may be already linked to your .NET Portal account.