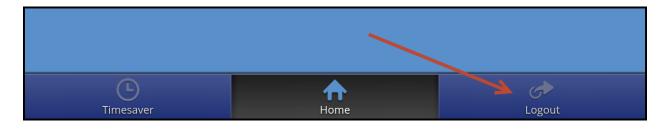

8. To log out of the application, you can click on **Logout** at the bottom right-hand corner.

Aeries Mobile Portal Rev: 12/18/2014