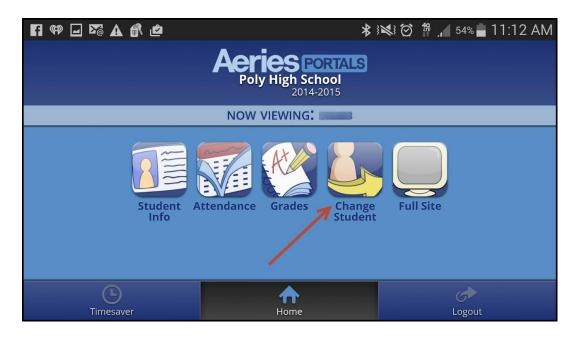

5. Clicking on "**Grades**" from the home screen will display grade data, including individual assignment data from each teacher.

6. Clicking on "Change Student" from the Home screen, will allow access to another student that may be already linked to your .NET Portal account.