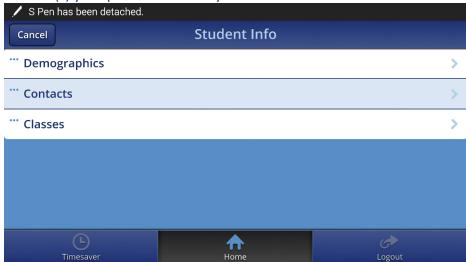

3. Clicking on "**Student Info"** from the home screen, will display data pertaining to the student(s) your portal is currently linked to.

4. Clicking on "Attendance" from the home screen will display up to the minute Attendance information (real time data)