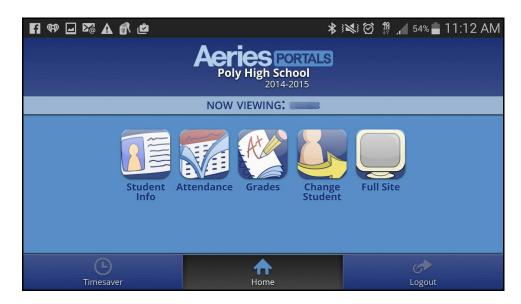

 When using a mobile device to access the .NET Parent-Student Portal, you are first prompted with the login screen. Enter your credentials, and hit the LOGIN button:

2. Once logged in, you will be brought to the **Mobile Portal Home screen**:

Aeries Mobile Portal Rev: 12/18/2014

2a. Certain mobile devices may not display the home screen right away, for those devices clicking on **Mobile Portal beta** will display the "**Mobile device Portal Home screen**."

3. Clicking on "**Student Info"** from the home screen, will display data pertaining to the student(s) your portal is currently linked to.

4. Clicking on "Attendance" from the home screen will display up to the minute Attendance information (real time data)

5. Clicking on "**Grades**" from the home screen will display grade data, including individual assignment data from each teacher.

6. Clicking on "Change Student" from the Home screen, will allow access to another student that may be already linked to your .NET Portal account.

7. Lastly, clicking on "Full Site" will exit your Mobile Portal session, and will display the same .NET Portal interface that is displayed on desktop computers.

7a. if you have switched over to the desktop interface in the .NET Portal, and now want to switch back to the Mobile Portal interface, you can do so by clicking in the Mobile Portal beta link in the upper right hand of the screen. (as outlined in step 2a in this document)

8. To log out of the application, you can click on **Logout** at the bottom right-hand corner.

Aeries Mobile Portal Rev: 12/18/2014