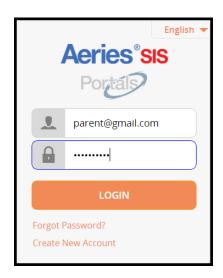

 When using a mobile device to access the .NET Parent-Student Portal, you are first prompted with the login screen. Enter your credentials, and hit the LOGIN button:

2. Once logged in, you will be brought to the **Mobile Portal Home screen**: