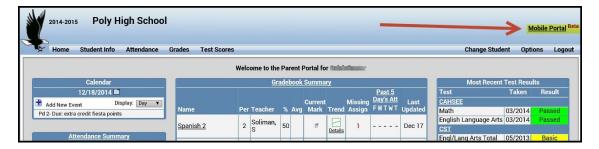

Aeries Mobile Portal Rev: 12/18/2014

2a. Certain mobile devices may not display the home screen right away, for those devices clicking on **Mobile Portal beta** will display the "**Mobile device Portal Home screen**."