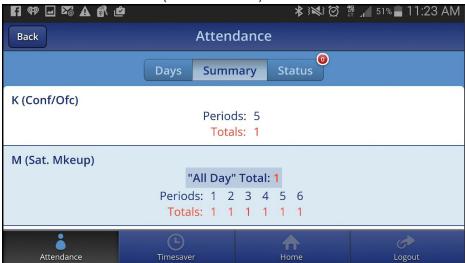

3. Clicking on "**Student Info"** from the home screen, will display data pertaining to the student(s) your portal is currently linked to.

4. Clicking on "Attendance" from the home screen will display up to the minute Attendance information (real time data)