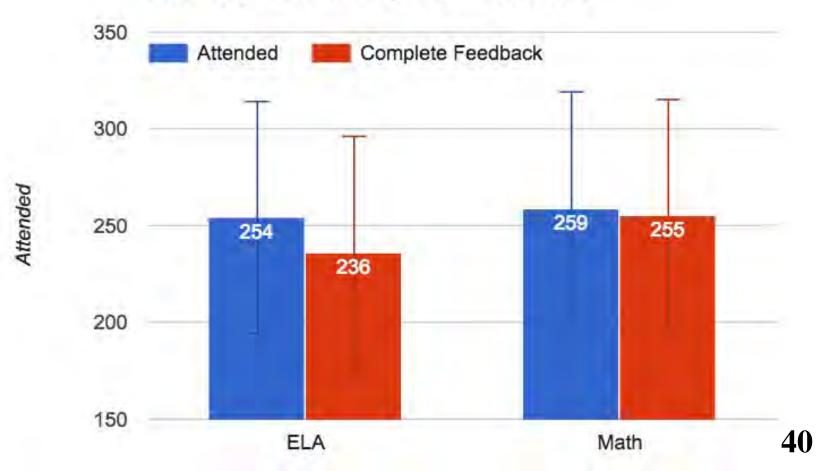

resources I need to implement what I learned. [Please read the statements and select the level to which you agree or disagree.]



| Strongly Disagree | 11  | 4.5%  |
|-------------------|-----|-------|
| Disagree          | 3   | 1.2%  |
| Neutral           | 2   | 0.8%  |
| Agree             | 78  | 32.2% |
| Strongly Agree    | 138 | 57%   |

#### I can immediately implement what I learned with my students. [Please read the statements and select the level to which you agree or disagree.]



| Strongly Disagree | 13  | 5.4%  |
|-------------------|-----|-------|
| Disagree          | 6   | 2.5%  |
| Neutral           | 7   | 2.9%  |
| Agree             | 86  | 35.5% |
| Strongly Agree    | 117 | 48.3% |

# Elementary Math PD Evaluations

Grades 3-6

#### Attended and Complete Feedback



### My presenter was knowledgable and prepared. [Please read the statements and select the level to which you agree or disagree.]



| Strongly Disagree | 9   | 3.5%  |
|-------------------|-----|-------|
| Disagree          | 3   | 1.2%  |
| Neutral           | 6   | 2.3%  |
| Agree             | 71  | 27.6% |
| Strongly Agree    | 166 | 64.6% |

## I was provided with the resources I need to implement what I learned. [Please read the statements and select the level to which you agree or disagree.]



| Strongly Disagree | 8   | 3.1%  |
|-------------------|-----|-------|
| Disagree          | 5   | 1.9%  |
| Neutral           | 14  | 5.4%  |
| Agree             | 99  | 38.5% |
| Strongly Agree    | 128 | 49.8% |

## Today's training was valuable to my professional growth. [Please read