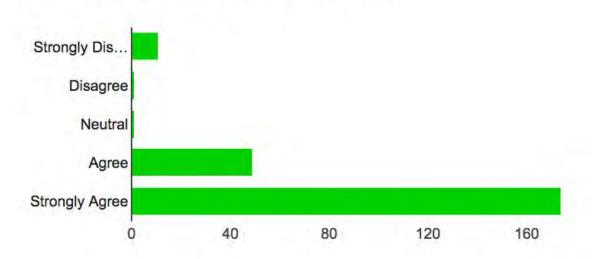

|        |          |  |
|-----------|--------|---------|-----------|----------|--------|----------|--|
| Sunday    | Monday | Tuesday | Wednesday | Thursday | Friday | Saturday |  |
|           |        |         | 1         | 2        | 3      | 4        |  |
| 5         | 6      | 7       | 8         | 9        | 10     | 11       |  |
| 12        | 13     | 14      | 15        | 16       | 17     | 18       |  |
| 19        | 20     | 21      | 22        | 23       | 24     | 25       |  |
| 26        | 27     | 28      | 29        | 30       |        |          |  |

# Elementary ELA PD Evaluations

Grades 3-6

### Attended and Complete Feedback



# My presenter was knowledgable and prepared. [Please read the statements and select the level to which you agree or disagree.]



| Strongly Disagree | 11  | 4.5%  |
|-------------------|-----|-------|
| Disagree          | 1   | 0.4%  |
| Neutral           | 1   | 0.4%  |
| Agree             | 49  | 20.2% |
| Strongly Agree    | 174 | 71.9% |

## Today I grew in my understanding of our new standards and how to implement them. [Please read the statements and select the level to which you agree or disagree.]



| Strongly Disagree | 14  | 5.8%  |
|-------------------|-----|-------|
| Disagree          | 9   | 3.7%  |
| Neutral           | 1   | 0.4%  |
| Agree             | 89  | 36.8% |
| Strongly Agree    | 119 | 49.2% |

### Today's training was valuable to my professional growth. [Please read the statements and select the level to which you agree or disagree.]



| Strongly Disagree | 13  | 5.4%  |
|------------