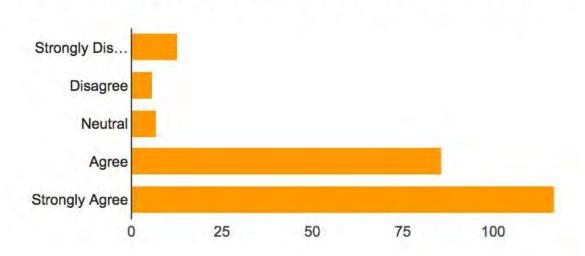

s and select the level to which you agree or disagree.]



| Strongly Disagree | 13  | 5.4%  |
|-------------------|-----|-------|
| Disagree          | 4   | 1.7%  |
| Neutral           | 3   | 1.2%  |
| Agree             | 74  | 30.6% |
| Strongly Agree    | 134 | 55.4% |

## I was provided with the resources I need to implement what I learned. [Please read the statements and select the level to which you agree or disagree.]



| Strongly Disagree | 11  | 4.5%  |
|-------------------|-----|-------|
| Disagree          | 3   | 1.2%  |
| Neutral           | 2   | 0.8%  |
| Agree             | 78  | 32.2% |
| Strongly Agree    | 138 | 57%   |

#### I can immediately implement what I learned with my students. [Please read the statements and select the level to which you agree or disagree.]



| Strongly Disagree | 13  | 5.4%  |
|-------------------|-----|-------|
| Disagree          | 6   | 2.5%  |
| Neutral           | 7   | 2.9%  |
| Agree             | 86  | 35.5% |
| Strongly Agree    | 117 | 48.3% |

# Elementary Math PD Evaluations

Grades 3-6

#### Attended and Complete Feedback



### My presenter was knowledgable and prepared. [Please read the statements and select the level to which you agree or disagree.]



| Strongly Disagree | 9   | 3.5%  |
|-------------------|-----|-------|
| Disagree          | 3   | 1.2%  |
| Neutral           | 6   | 2.3%  |
| Agree             | 71  | 27.6% |
| Strongly Agree    | 166 | 64.6% |

## I was provided with the resources I need to implement what I learned. [Please read the statements and select the level to which you agree or di