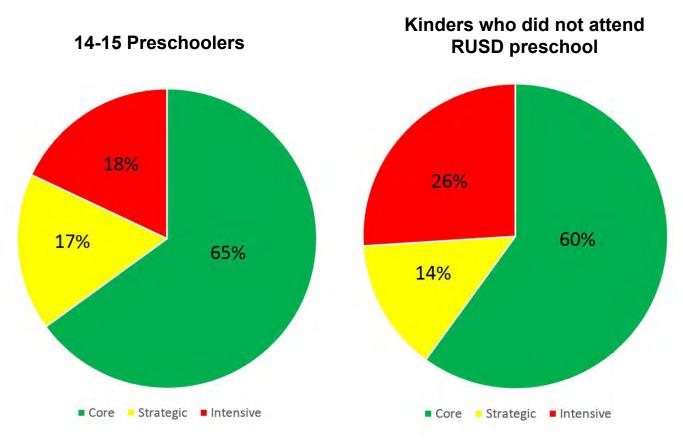

| 6.2        | 5.9         | 6.1      |
| Instructional Learning Formats | 5.12                | 5.4        | 4.9         | 5.4      |
| Classroom Organization         | 5.63                | 6.0        | 5.6         | 5.8      |
| Concept Development            | 2.42                | 3.3        | 3.7         | 3.4      |
| Quality of Feedback            | 2.73                | 3.5        | 3.9         | 4.1      |
| Language Modeling              | 3.02                | 3.7        | 4.1         | 4.0      |
| Instructional Support          | 2.72                | 3.5        | 3.9         | 3.8      |

| Low  | 1,2   |
|------|-------|
| Mid  | 3,4,5 |
| High | 6,7   |

# 21% 65% 15% ■ Core Strategic ■ Intensive

14-15 Preschooler performance on BOY Kinder DIBELS Spring 2015



15-16 results of BOY Kinder DIBELS Fall 2015

 Current actions to expand preschool services include a new preschool classroom at Harrison as well as the offering of preschool services to 48 families who do not qualify for preschool based on income who can now pay a daily fee (\$10 -\$16).

# Preschool Expansion of Services

• A new Spanish Preschool Program was also recently created at Jefferson to prepare native Spanish speakers to apply to DLI.

 Future plans to expand preschool services include a PM class at Harrison and Fremont.  Partner with RCOE on Quality Rating and Improvement System (QRIS) grant to improve quality and professional development. Preschool Increase in Quality

 Partner with RCOE to implement Practice Based Coaching Framework. Teaching, Learning and Collaboration (T