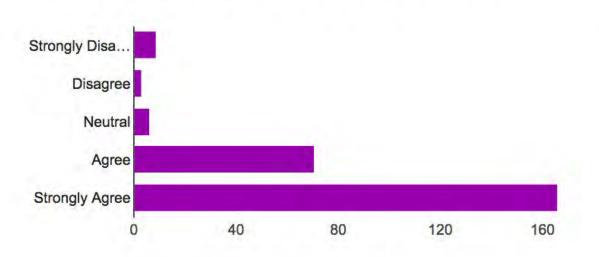

Strongly Disagree | 11  | 4.5%  |
|-------------------|-----|-------|
| Disagree          | 3   | 1.2%  |
| Neutral           | 2   | 0.8%  |
| Agree             | 78  | 32.2% |
| Strongly Agree    | 138 | 57%   |

#### I can immediately implement what I learned with my students. [Please read the statements and select the level to which you agree or disagree.]



| Strongly Disagree | 13  | 5.4%  |
|-------------------|-----|-------|
| Disagree          | 6   | 2.5%  |
| Neutral           | 7   | 2.9%  |
| Agree             | 86  | 35.5% |
| Strongly Agree    | 117 | 48.3% |

# Elementary Math PD Evaluations

Grades 3-6

#### Attended and Complete Feedback



### My presenter was knowledgable and prepared. [Please read the statements and select the level to which you agree or disagree.]



| Strongly Disagree | 9   | 3.5%  |
|-------------------|-----|-------|
| Disagree          | 3   | 1.2%  |
| Neutral           | 6   | 2.3%  |
| Agree             | 71  | 27.6% |
| Strongly Agree    | 166 | 64.6% |

## I was provided with the resources I need to implement what I learned. [Please read the statements and select the level to which you agree or disagree.]



| Strongly Disagree | 8   | 3.1%  |
|-------------------|-----|-------|
| Disagree          | 5   | 1.9%  |
| Neutral           | 14  | 5.4%  |
| Agree             | 99  | 38.5% |
| Strongly Agree    | 128 | 49.8% |

## Today's training was valuable to my professional growth. [Please read the statements and select the level to which you agree or disagree.]



| Strongly Disagree | 8   | 3.1%  |
|-------------------|----