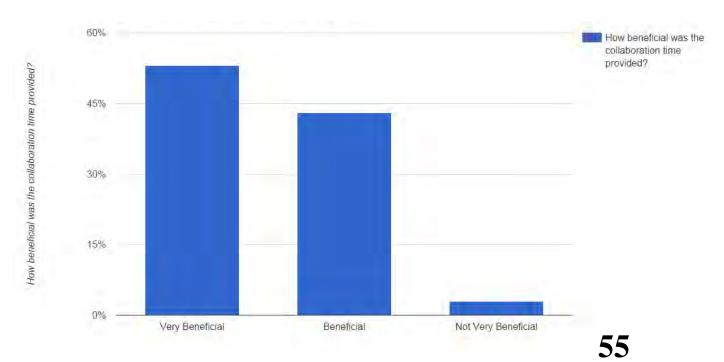

September 8 - 17, 2015

# How beneficial was the review of outlined district goals?

(Students First, High Quality Instruction, Students Engagement and Well-being)



How beneficial was the collaborative work on the "Suggested Pacing Guides" for grade-level

instruction?



How beneficial was the collaborative work on the "Suggested Pacing Guides" for grade-level instruction?

# How beneficial was the PD segment on Digital Literacy and Digital Citizenship?



# How beneficial was the PD section on Depth of Knowledge (DOK) and the provided sample instructional lessons?



How beneficial was the PD section on Depth of Knowledge (DOK) and the provided sample instructional lessons?

54

# How beneficial was the collaboration time provided?

(Discipline; Site Teams; Cross-Site Conversations)



# Secondary Mathematics PD Feedback Summary

September 22 - October 1, 2015 \_\_\_\_\_

## Who attended Secondary Math PD?



Over the 6 days:

129 Teachers Attended

97 Completed feedback survey (75% completion rate)

### **Secondary Mathematics Training Agenda**

- 1. Student Centered Instructional Strategies (Model and Engaging)
  - a. Purposeful Discussions
  - b. Productive Struggle
- 2. Number Talk (Modeled)
- 3. Digital Citizenship
- Team Creation of Action Plan
  - a. Teams selected Purposeful Discussion or Productive Struggle as a team commitment
  - b. Teams worked with staff developers to plan steps for implementation of their focus area

## What was the most useful portion of the training?



### What was the least useful portion of the training?



### Did the training meet