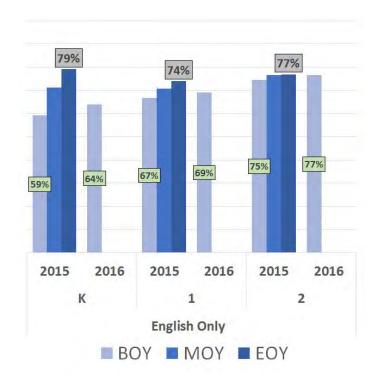

nd preschool services include a PM class at Harrison and Fremont.  Partner with RCOE on Quality Rating and Improvement System (QRIS) grant to improve quality and professional development. Preschool Increase in Quality

 Partner with RCOE to implement Practice Based Coaching Framework. Teaching, Learning and Collaboration (TLC) model.

• Continue to partner with other departments within the district, the school sites and community agencies including Borrego Health and County Mental Health.

# Highlights and Feedback

# Reading by Third







## K2 Institute Kindergarten



## K2 Institute First Grade



#### DIBELS Resul<u>ts</u>

# 2014-15 Kinder through 2nd Grade By Socioeconomic Status

#### DIBELS Results





# 2014-15 Kinder through 2nd Grade By Language Status

#### DIBELS Results





- An extra year to prepare for rigor of Kindergarten
- New Transitional Kindergarten standards, new curriculum

#### New Assessments

- Literacy Assessments from curriculum measure...
  - Alphabet Knowledge
  - Phonological Awareness
    - Syllables, sounds, rhyme
  - Concepts of Print
- Will give DIBELS Beginning of Year (BOY) assessment for Kinder at the End of the Year

## Transitional Kindergarten



#### K-2 Actions

- **K-2 Institute** (*LCAP 2.1b*)
  - All 29 schools trained as of this Summer (2015)
  - Continue support
- In-class support for K-2 Interventions (LCAP 2.1c)
  - Provide funding for each school
- Summer Programs for up to 15 Elementary Schools (LCAP 2.1c)
  - Reducing "Summer Slide"

# Highlights and Feedback

# 2015-16 Professional Development Update



LCAP 1.1a -