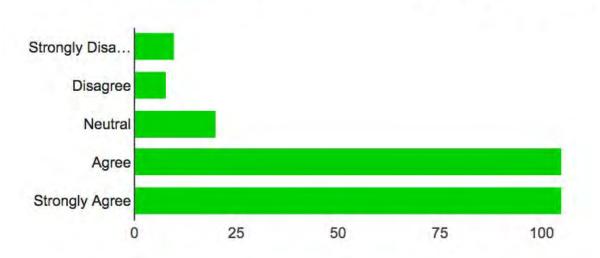

Neutral           | 14  | 5.4%  |
| Agree             | 99  | 38.5% |
| Strongly Agree    | 128 | 49.8% |

## Today's training was valuable to my professional growth. [Please read the statements and select the level to which you agree or disagree.]



| Strongly Disagree | 8   | 3.1%  |
|-------------------|-----|-------|
| Disagree          | 5   | 1.9%  |
| Neutral           | 14  | 5.4%  |
| Agree             | 100 | 38.9% |
| Strongly Agree    | 122 | 47.5% |

#### Today I grew in my understanding of our new standards and how to implement them. [Please read the statements and select the level to which you agree or disagree.]





## The planning session and booths were helpful and met my specific needs. [Please read the statements and select the level to which you agree or disagree.]



| Strongly Disagree | 10  | 3.9%  |
|-------------------|-----|-------|
| Disagree          | 8   | 3.1%  |
| Neutral           | 20  | 7.8%  |
| Agree             | 105 | 40.9% |
| Strongly Agree    | 105 | 40.9% |

### I can immediately implement what I learned with my students. [Please read the statements and select the level to which you agree or disagree.]



| Strongly Disagree | 9   | 3.5%  |
|-------------------|-----|-------|
| Disagree          | 5   | 1.9%  |
| Neutral           | 15  | 5.8%  |
| Agree             | 103 | 40.1% |
| Strongly Agree    | 119 | 46.3% |

# Site Support Log Overview

July 1 - October 6

#### Specialists and Staff Developers - HOURS @ SITES (as of 10/6/15)



Grade Level

#### Specialists and Staff Developers -HOURS @ GRADE LEVELS (as of 10/6/15)