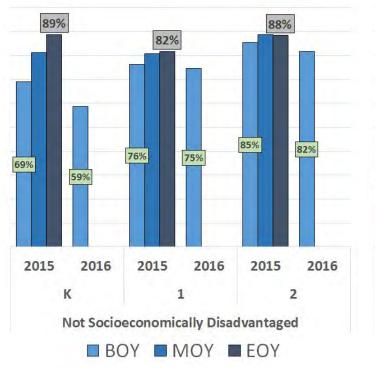

erson to prepare native Spanish speakers to apply to DLI.

 Future plans to expand preschool services include a PM class at Harrison and Fremont.  Partner with RCOE on Quality Rating and Improvement System (QRIS) grant to improve quality and professional development. Preschool Increase in Quality

 Partner with RCOE to implement Practice Based Coaching Framework. Teaching, Learning and Collaboration (TLC) model.

• Continue to partner with other departments within the district, the school sites and community agencies including Borrego Health and County Mental Health.

# Highlights and Feedback

# Reading by Third







## K2 Institute Kindergarten



## K2 Institute First Grade



#### DIBELS Resul<u>ts</u>

# 2014-15 Kinder through 2nd Grade By Socioeconomic Status

#### DIBELS Results





# 2014-15 Kinder through 2nd Grade By Language Status

#### DIBELS Results





- An extra year to prepare for rigor of Kindergarten
- New Transitional Kindergarten standards, new curriculum

#### New Assessments

- Literacy Assessments from curriculum measure...
  - Alphabet Knowledge
  - Phonological Awareness
    - Syllables, sounds, rhyme
  - Concepts of Print
- Will give DIBELS Beginning of Year (BOY) assessment for Kinder at the End of the Year

## Transitional Kindergarten



#### K-2 Actions

- **K-2 Institute** (*LCAP 2.1b*)
  - All 29 schools trained as of this Summer (2015)
  - Continue support
- In-class support for K-2 Interventions (LCAP 2.1c)
  - Provide funding for each school
- Summer Programs for up to 15 Elementary Schools (LCAP 2.1c)
  - Reducing "Summer Slide"

# H