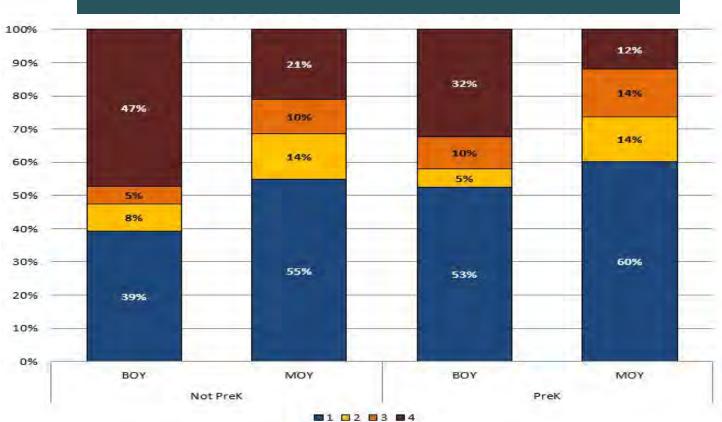

skills
  - benefits to children's socialemotional development and health
- Preschool programs provide a positive correlation to increased high school graduation rates.
- Family/Father Engagement has positive impacts on early childhood learning, specific to social emotional health (McWayne, et.al, 2013)

RUSD High Quality Program

- Actions
- Professional Development
- Curriculum/HAIKU Resources
- Classroom Assessment Scoring System (CLASS)
- DIBELS Tracking
- Desired Results Developmental Profile (DRDP)
- School Readiness Goals

- RUSD preschool programs emphasize parent involvement as a key component of the program
  - Home visits
  - Family/Parent Plan
  - Dad's University
  - Latino Family Literacy Project

Preschool Research

#### 13-14 Preschooler performance on 14-15 Kinder DIBELS



#### RUSD 2014-15 CLASS Data

|                                | National<br>Average | October 14 | February 15 | April 15 |
|--------------------------------|---------------------|------------|-------------|----------|
| Positive Climate               | 5.97                | 6.6        | 6           | 6.4      |
| Negative Climate               | 1.05                | 1.0        | 1.0         | 1.0      |
| Teacher Sensitivity            | 5.70                | 5.8        | 5.6         | 6.2      |
| Regard for Student             | 5.32                | 5.6        | 5.3         | 6.0      |
| Perspectives                   |                     |            |             |          |
| Emotional Support              | 5.99                | 6.2        | 5,9         | 6.4      |
| Behavi