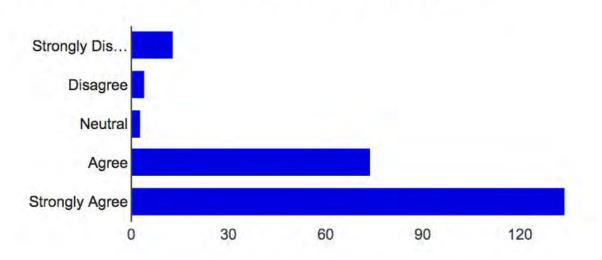

select the level to which you agree or disagree.]



| Strongly Disagree | 11  | 4.5%  |
|-------------------|-----|-------|
| Disagree          | 1   | 0.4%  |
| Neutral           | 1   | 0.4%  |
| Agree             | 49  | 20.2% |
| Strongly Agree    | 174 | 71.9% |

## Today I grew in my understanding of our new standards and how to implement them. [Please read the statements and select the level to which you agree or disagree.]



| Strongly Disagree | 14  | 5.8%  |
|-------------------|-----|-------|
| Disagree          | 9   | 3.7%  |
| Neutral           | 1   | 0.4%  |
| Agree             | 89  | 36.8% |
| Strongly Agree    | 119 | 49.2% |

### Today's training was valuable to my professional growth. [Please read the statements and select the level to which you agree or disagree.]



| Strongly Disagree | 13  | 5.4%  |
|-------------------|-----|-------|
| Disagree          | 4   | 1.7%  |
| Neutral           | 3   | 1.2%  |
| Agree             | 74  | 30.6% |
| Strongly Agree    | 134 | 55.4% |

## I was provided with the resources I need to implement what I learned. [Please read the statements and select the level to which you agree or disagree.]



| Strongly Disagree | 11  | 4.5%  |
|-------------------|-----|-------|
| Disagree          | 3   | 1.2%  |
| Neutral           | 2   | 0.8%  |
| Agree             | 78  | 32.2% |
| Strongly Agree    | 138 | 57%   |

#### I can immediately implement what I learned with my students. [Please read the statements and select the level to which you agree or disagree.]



| Strongly Disagree | 13  | 5.4%  |
|------------------