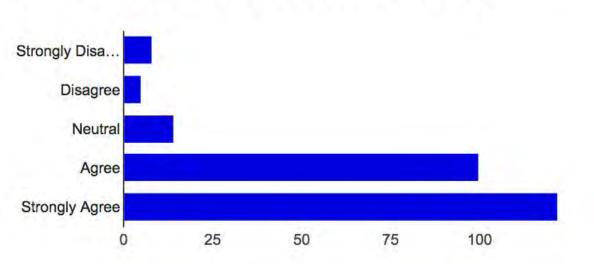

tements and select the level to which you agree or disagree.]



| Strongly Disagree | 9   | 3.5%  |
|-------------------|-----|-------|
| Disagree          | 3   | 1.2%  |
| Neutral           | 6   | 2.3%  |
| Agree             | 71  | 27.6% |
| Strongly Agree    | 166 | 64.6% |

## I was provided with the resources I need to implement what I learned. [Please read the statements and select the level to which you agree or disagree.]



| Strongly Disagree | 8   | 3.1%  |
|-------------------|-----|-------|
| Disagree          | 5   | 1.9%  |
| Neutral           | 14  | 5.4%  |
| Agree             | 99  | 38.5% |
| Strongly Agree    | 128 | 49.8% |

## Today's training was valuable to my professional growth. [Please read the statements and select the level to which you agree or disagree.]



| Strongly Disagree | 8   | 3.1%  |
|-------------------|-----|-------|
| Disagree          | 5   | 1.9%  |
| Neutral           | 14  | 5.4%  |
| Agree             | 100 | 38.9% |
| Strongly Agree    | 122 | 47.5% |

#### Today I grew in my understanding of our new standards and how to implement them. [Please read the statements and select the level to which you agree or disagree.]





## The planning session and booths were helpful and met my specific needs. [Please read the statements and select the level to which you agree or disagree.]



| Strongly Disagree | 10  | 3.9%  |
|-------------------|-----|-------|
| Disagree          | 8   | 3.1%  |
| Neutral           | 20  | 7.8%  |
| Agree             | 105 | 40.9% |
| Strongly Agree    | 105 | 40.9% |

### I can immediately implement