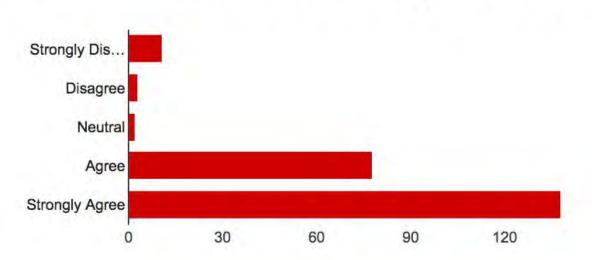

ements and select the level to which you agree or disagree.]



| Strongly Disagree | 14  | 5.8%  |
|-------------------|-----|-------|
| Disagree          | 9   | 3.7%  |
| Neutral           | 1   | 0.4%  |
| Agree             | 89  | 36.8% |
| Strongly Agree    | 119 | 49.2% |

### Today's training was valuable to my professional growth. [Please read the statements and select the level to which you agree or disagree.]



| Strongly Disagree | 13  | 5.4%  |
|-------------------|-----|-------|
| Disagree          | 4   | 1.7%  |
| Neutral           | 3   | 1.2%  |
| Agree             | 74  | 30.6% |
| Strongly Agree    | 134 | 55.4% |

## I was provided with the resources I need to implement what I learned. [Please read the statements and select the level to which you agree or disagree.]



| Strongly Disagree | 11  | 4.5%  |
|-------------------|-----|-------|
| Disagree          | 3   | 1.2%  |
| Neutral           | 2   | 0.8%  |
| Agree             | 78  | 32.2% |
| Strongly Agree    | 138 | 57%   |

#### I can immediately implement what I learned with my students. [Please read the statements and select the level to which you agree or disagree.]



| Strongly Disagree | 13  | 5.4%  |
|-------------------|-----|-------|
| Disagree          | 6   | 2.5%  |
| Neutral           | 7   | 2.9%  |
| Agree             | 86  | 35.5% |
| Strongly Agree    | 117 | 48.3% |

# Elementary Math PD Evaluations

Grades 3-6

#### Attended and Complete Feedback



### My presenter was knowledgable and prepared. [Please read the statements and select the level to which you agree or disagree.