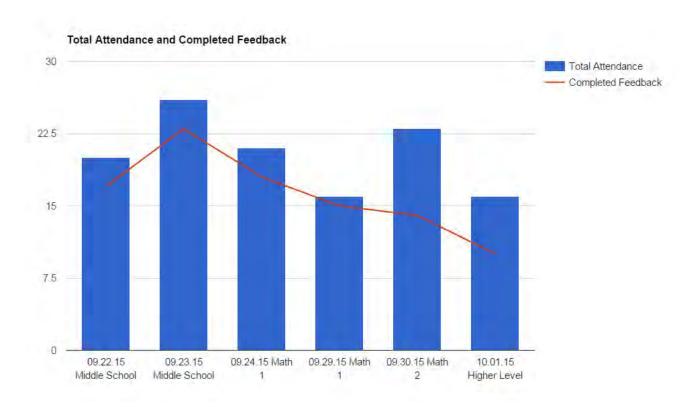

n, Students Engagement and Well-being)



How beneficial was the collaborative work on the "Suggested Pacing Guides" for grade-level

instruction?



How beneficial was the collaborative work on the "Suggested Pacing Guides" for grade-level instruction?

# How beneficial was the PD segment on Digital Literacy and Digital Citizenship?



# How beneficial was the PD section on Depth of Knowledge (DOK) and the provided sample instructional lessons?



How beneficial was the PD section on Depth of Knowledge (DOK) and the provided sample instructional lessons?

54

# How beneficial was the collaboration time provided?

(Discipline; Site Teams; Cross-Site Conversations)



# Secondary Mathematics PD Feedback Summary

September 22 - October 1, 2015 \_\_\_\_\_

## Who attended Secondary Math PD?



Over the 6 days:

129 Teachers Attended

97 Completed feedback survey (75% completion rate)

### **Secondary Mathematics Training Agenda**

- 1. Student Centered Instructional Strategies (Model and Engaging)
  - a. Purposeful Discussions
  - b. Productive Struggle
- 2. Number Talk (Modeled)
- 3. Digital Citizenship
- Team Creation of Action Plan
  - a. Teams selected Purposeful Discussion or Productive Struggle as a team commitment
  - b. Teams worked with staff developers to plan steps for implementation of their focus area

## What was the most useful portion of the training?



### What was the least useful portion of the training?



### Did the training meet your needs?



When teachers answered No, we asked for an explanation.

98% of the 'No' responses from teachers expressed the