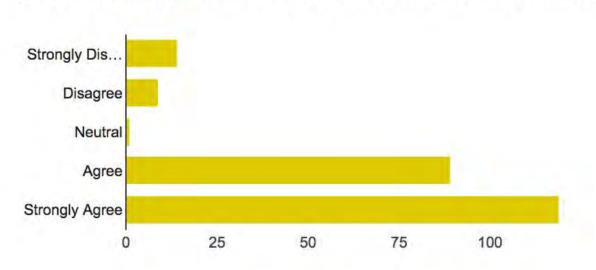

| 16       | 17     | 18       |  |
| 19        | 20     | 21      | 22        | 23       | 24     | 25       |  |
| 26        | 27     | 28      | 29        | 30       |        |          |  |

# Elementary ELA PD Evaluations

Grades 3-6

### Attended and Complete Feedback



# My presenter was knowledgable and prepared. [Please read the statements and select the level to which you agree or disagree.]



| Strongly Disagree | 11  | 4.5%  |
|-------------------|-----|-------|
| Disagree          | 1   | 0.4%  |
| Neutral           | 1   | 0.4%  |
| Agree             | 49  | 20.2% |
| Strongly Agree    | 174 | 71.9% |

## Today I grew in my understanding of our new standards and how to implement them. [Please read the statements and select the level to which you agree or disagree.]



| Strongly Disagree | 14  | 5.8%  |
|-------------------|-----|-------|
| Disagree          | 9   | 3.7%  |
| Neutral           | 1   | 0.4%  |
| Agree             | 89  | 36.8% |
| Strongly Agree    | 119 | 49.2% |

### Today's training was valuable to my professional growth. [Please read the statements and select the level to which you agree or disagree.]



| Strongly Disagree | 13  | 5.4%  |
|-------------------|-----|-------|
| Disagree          | 4   | 1.7%  |
| Neutral           | 3   | 1.2%  |
| Agree             | 74  | 30.6% |
| Strongly Agree    | 134 | 55.4% |

## I was provided with the resources I need to implement what I learned. [Please read the statements and select the level to which you agree or disagree.]



| Strongly Disagree | 11  | 4.5%  |
|-------------------|---