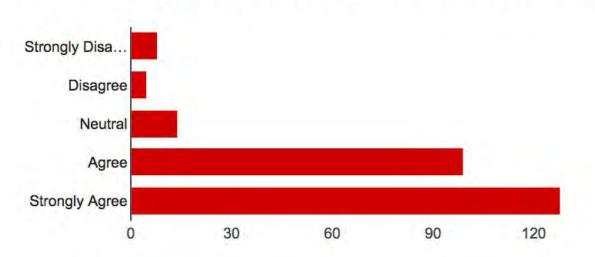

ly Disagree | 13  | 5.4%  |
|-------------------|-----|-------|
| Disagree          | 6   | 2.5%  |
| Neutral           | 7   | 2.9%  |
| Agree             | 86  | 35.5% |
| Strongly Agree    | 117 | 48.3% |

# Elementary Math PD Evaluations

Grades 3-6

#### Attended and Complete Feedback



### My presenter was knowledgable and prepared. [Please read the statements and select the level to which you agree or disagree.]



| Strongly Disagree | 9   | 3.5%  |
|-------------------|-----|-------|
| Disagree          | 3   | 1.2%  |
| Neutral           | 6   | 2.3%  |
| Agree             | 71  | 27.6% |
| Strongly Agree    | 166 | 64.6% |

## I was provided with the resources I need to implement what I learned. [Please read the statements and select the level to which you agree or disagree.]



| Strongly Disagree | 8   | 3.1%  |
|-------------------|-----|-------|
| Disagree          | 5   | 1.9%  |
| Neutral           | 14  | 5.4%  |
| Agree             | 99  | 38.5% |
| Strongly Agree    | 128 | 49.8% |

## Today's training was valuable to my professional growth. [Please read the statements and select the level to which you agree or disagree.]



| Strongly Disagree | 8   | 3.1%  |
|-------------------|-----|-------|
| Disagree          | 5   | 1.9%  |
| Neutral           | 14  | 5.4%  |
| Agree             | 100 | 38.9% |
| Strongly Agree    | 122 | 47.5% |

#### Today I grew in my understanding of our new standards and how to implement them. [Please read the statements and select the level to which you agree or disagree.]





## The planning session and booths were helpfu