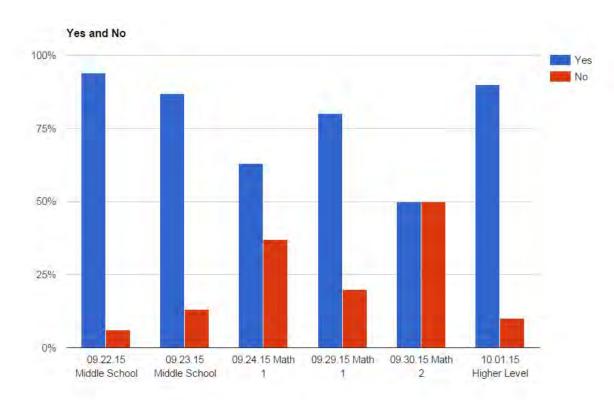

Mathematics PD Feedback Summary

September 22 - October 1, 2015 \_\_\_\_\_

## Who attended Secondary Math PD?



Over the 6 days:

129 Teachers Attended

97 Completed feedback survey (75% completion rate)

### **Secondary Mathematics Training Agenda**

- 1. Student Centered Instructional Strategies (Model and Engaging)
  - a. Purposeful Discussions
  - b. Productive Struggle
- 2. Number Talk (Modeled)
- 3. Digital Citizenship
- Team Creation of Action Plan
  - a. Teams selected Purposeful Discussion or Productive Struggle as a team commitment
  - b. Teams worked with staff developers to plan steps for implementation of their focus area

## What was the most useful portion of the training?



### What was the least useful portion of the training?



### Did the training meet your needs?



When teachers answered No, we asked for an explanation.

98% of the 'No' responses from teachers expressed the desire for more than the 1.5 hours of planning time provided during the training.

#### 2014-15 Early Literacy Achievement Report



# 2015-16 Professional Development Update

Board Meeting October 19, 2015





#### **Desired Outcomes**

Board and LCAP Goals





#### Who We Are

Demographics



#### **Student Learning**

Preschool to 3rd Grade



#### **Professional Development**

Content, Schedule, Feedback

# Board & LCAP Goals





## BOARD OF EDUCATION GO

#### MISSIO

WE EXPECT EXCEPTIONAL LEARNING EVERY DAY THAT LEADS TO LIFELONG SUCCESS.

#### VISION

WE WILL INSPIRE STUDENTS TO TAKE ADVANTAGE OF LIFE'S OPPORTUNITIES IN A GLOBAL SOCIETY BY PREPARING THEM ACADEMICALLY.