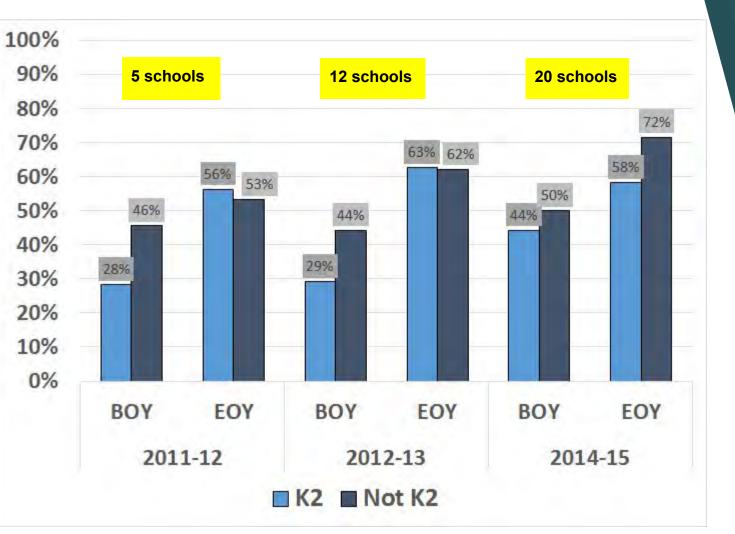

or preschool based on income who can now pay a daily fee (\$10 -\$16).

# Preschool Expansion of Services

• A new Spanish Preschool Program was also recently created at Jefferson to prepare native Spanish speakers to apply to DLI.

 Future plans to expand preschool services include a PM class at Harrison and Fremont.  Partner with RCOE on Quality Rating and Improvement System (QRIS) grant to improve quality and professional development. Preschool Increase in Quality

 Partner with RCOE to implement Practice Based Coaching Framework. Teaching, Learning and Collaboration (TLC) model.

• Continue to partner with other departments within the district, the school sites and community agencies including Borrego Health and County Mental Health.

# Highlights and Feedback

# Reading by Third







## K2 Institute Kindergarten



## K2 Institute First Grade



#### DIBELS Resul<u>ts</u>

# 2014-15 Kinder through 2nd Grade By Socioeconomic Status

#### DIBELS Results





# 2014-15 Kinder through 2nd Grade By Language Status

#### DIBELS Results





- An extra year to prepare for rigor of Kindergarten
- New Transitional Kindergarten standards, new curriculum

#### New Assessments

- Literacy Assessments from curriculum measure...
  - Alphabet Knowledge
  - Phonological Awareness
    - Syllables, sounds, rhyme
  - Concepts of Print
- Will give DIBELS Beginning of Year (BOY) assessment for Kinder at the End of the Year

## Transitional Kindergarten



#### K-2 Actions

- **K-2 Institute** (*LCAP 2.1b*)
  - All 29 schools trained as of this Summer (2015)
  - Continue support
- In-clas