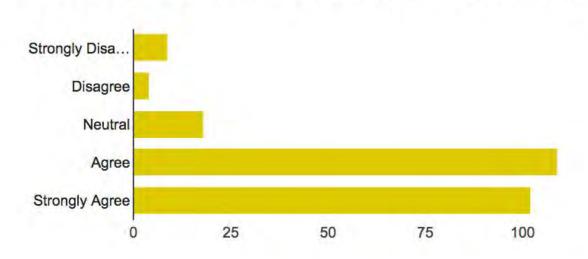

elect the level to which you agree or disagree.]



| Strongly Disagree | 8   | 3.1%  |
|-------------------|-----|-------|
| Disagree          | 5   | 1.9%  |
| Neutral           | 14  | 5.4%  |
| Agree             | 99  | 38.5% |
| Strongly Agree    | 128 | 49.8% |

## Today's training was valuable to my professional growth. [Please read the statements and select the level to which you agree or disagree.]



| Strongly Disagree | 8   | 3.1%  |
|-------------------|-----|-------|
| Disagree          | 5   | 1.9%  |
| Neutral           | 14  | 5.4%  |
| Agree             | 100 | 38.9% |
| Strongly Agree    | 122 | 47.5% |

#### Today I grew in my understanding of our new standards and how to implement them. [Please read the statements and select the level to which you agree or disagree.]





## The planning session and booths were helpful and met my specific needs. [Please read the statements and select the level to which you agree or disagree.]



| Strongly Disagree | 10  | 3.9%  |
|-------------------|-----|-------|
| Disagree          | 8   | 3.1%  |
| Neutral           | 20  | 7.8%  |
| Agree             | 105 | 40.9% |
| Strongly Agree    | 105 | 40.9% |

### I can immediately implement what I learned with my students. [Please read the statements and select the level to which you agree or disagree.]



| Strongly Disagree | 9   | 3.5%  |
|-------------------|-----|-------|
| Disagree          | 5   | 1.9%  |
| Neutral           | 15  | 5.8%  |
| Agree             | 103 | 40.1% |
| Strongly Agree    | 119 | 46.3% |

# Site Support Log Overview

July 1 - October 6

###