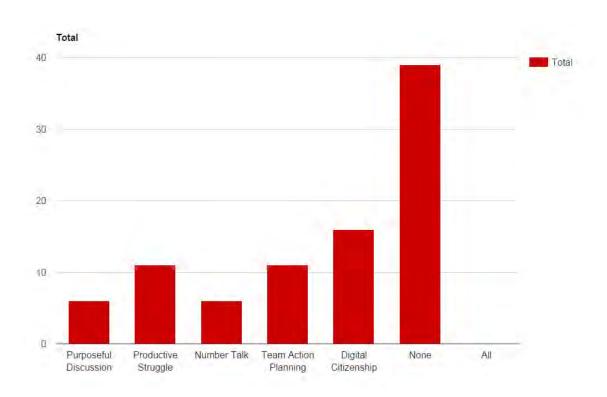

Cross-Site Conversations)



# Secondary Mathematics PD Feedback Summary

September 22 - October 1, 2015 \_\_\_\_\_

## Who attended Secondary Math PD?



Over the 6 days:

129 Teachers Attended

97 Completed feedback survey (75% completion rate)

### **Secondary Mathematics Training Agenda**

- 1. Student Centered Instructional Strategies (Model and Engaging)
  - a. Purposeful Discussions
  - b. Productive Struggle
- 2. Number Talk (Modeled)
- 3. Digital Citizenship
- Team Creation of Action Plan
  - a. Teams selected Purposeful Discussion or Productive Struggle as a team commitment
  - b. Teams worked with staff developers to plan steps for implementation of their focus area

## What was the most useful portion of the training?



### What was the least useful portion of the training?



### Did the training meet your needs?



When teachers answered No, we asked for an explanation.

98% of the 'No' responses from teachers expressed the desire for more than the 1.5 hours of planning time provided during the training.

#### 2014-15 Early Literacy Achievement Report



# 2015-16 Professional Development Update

Board Meeting October 19, 2015





#### **Desired Outcomes**

Board and LCAP Goals





#### Who We Are

Demographics



#### **Student Learning**

Preschool to 3rd Grade



#### **Professional Development**

Content, Schedule, Feedback

# Board & LCAP Goals





## BOARD OF EDUCATION GO

#### MISSIO

WE EXPECT EXCEPTIONAL LEARNING EVERY DAY THAT LEADS TO LIFELONG SUCCESS.

#### VISION

WE WILL INSPIRE STUDENTS TO TAKE ADVANTAGE OF LIFE'S OPPORTUNITIES IN A GLOBAL