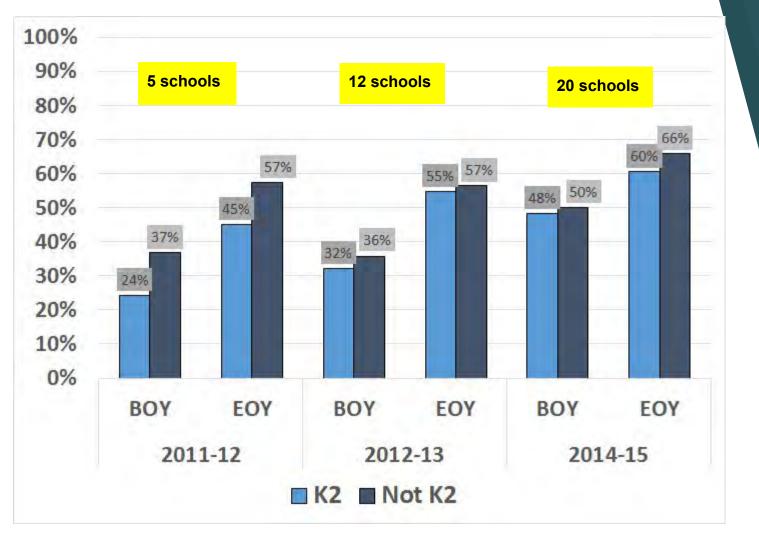

can now pay a daily fee (\$10 -\$16).

# Preschool Expansion of Services

• A new Spanish Preschool Program was also recently created at Jefferson to prepare native Spanish speakers to apply to DLI.

 Future plans to expand preschool services include a PM class at Harrison and Fremont.  Partner with RCOE on Quality Rating and Improvement System (QRIS) grant to improve quality and professional development. Preschool Increase in Quality

 Partner with RCOE to implement Practice Based Coaching Framework. Teaching, Learning and Collaboration (TLC) model.

• Continue to partner with other departments within the district, the school sites and community agencies including Borrego Health and County Mental Health.

# Highlights and Feedback

# Reading by Third







## K2 Institute Kindergarten



## K2 Institute First Grade



#### DIBELS Resul<u>ts</u>

# 2014-15 Kinder through 2nd Grade By Socioeconomic Status

#### DIBELS Results





# 2014-15 Kinder through 2nd Grade By Language Status

#### DIBELS Results





- An extra year to prepare for rigor of Kindergarten
- New Transitional Kindergarten standards, new curriculum

#### New Assessments

- Literacy Assessments from curriculum measure...
  - Alphabet Knowledge
  - Phonological Awareness
    - Syllables, sounds, rhyme
  - Concepts of Print
- Will give DIBELS Beginning of Year (BOY) assessment for Kinder at the End of the Year

## Transitional Kindergarten



#### K-2 Actions

- **K-2 Institute** (*LCAP 2.1b*)
  - All 29 schools trained as of this Summer (2015)
  - Continue support
- In-class support for K-2 Interventions