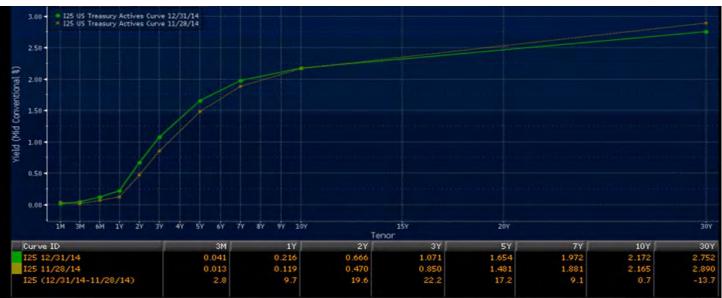

se to 0.00%               | 52.0%           | 49.9%       |  |  |  |
| Increase to 0.25%               | 48.0%           | 48.2%       |  |  |  |
| Increase to 0.50%               | 0.0%            | 1.9%        |  |  |  |
| Increase to 0.75%               | 0.0%            | 0.0%        |  |  |  |
| Increase to 1%                  | 0.0%            | 0.0%        |  |  |  |

### Commodities

|               | Value          | C  | hange   |
|---------------|----------------|----|---------|
| Nymex Crude   | \$<br>53.27    | \$ | (12.88) |
| Gold (USD/OZ) | \$<br>1,184.86 | \$ | 17.45   |

### FOMC Meeting Schedule

| Release | %    | Risk Assessment |
|---------|------|-----------------|
| 29-Oct  | 025% | Growth          |
| 17-Dec  | 025% | Growth          |

## US Treasury Curve (M/M)



## TIMMI

The Treasurer's Institutional Money Market Index (TIMMI) is compiled and reported by the Riverside County Treasurer's Capital Markets division. It is a composite index derived from four AAA rated prime institutional money market funds. Similar to the Treasurer's Office, prime money market funds invest in a diversified portfolio of U.S. dollar denominated money market instruments including U.S. Treasuries, government agencies, commercial paper, certificates of deposits, repurchase agreements, etc. TIMMI is currently comprised of the five multi billion dollar funds listed below.

| AAA Rated Prime Institutional Money-Market Funds  |        |             |  |  |  |  |  |  |  |  |
|---------------------------------------------------|--------|-------------|--|--|--|--|--|--|--|--|
|