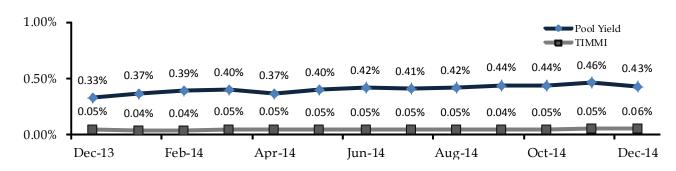

ed Prime Institutional Money-Market Funds  |        |             |  |  |  |  |  |  |  |  |
|---------------------------------------------------|--------|-------------|--|--|--|--|--|--|--|--|
| Fund                                              | Symbol | 7 Day Yield |  |  |  |  |  |  |  |  |
| Fidelity Prime Institutional MMF                  | FIPXX  | 0.07%       |  |  |  |  |  |  |  |  |
| Federated Prime Obligations Fund                  | POIXX  | 0.03%       |  |  |  |  |  |  |  |  |
| Wells Fargo Advantage Heritage                    | WFJXX  | 0.08%       |  |  |  |  |  |  |  |  |
| Morgan Stanley Institutional Prime Liquidity Fund | MPFXX  | 0.05%       |  |  |  |  |  |  |  |  |
| JP Morgan                                         | CJPXX  | 0.06%       |  |  |  |  |  |  |  |  |



## **Cash Flows**

| Month   | Monthly<br>Receipts | Monthly<br>Disbursements | Difference | Required<br>Matured<br>Investments | Balance  | Actual<br>Investments<br>Maturing | Available<br>to Invest ><br>1 Year |
|---------|---------------------|--------------------------|------------|------------------------------------|----------|-----------------------------------|------------------------------------|
| 01/2015 |                     |                          |            |                                    | 411.00   |                                   |                                    |
| 01/2015 | 650.00              | 1,289.48                 | (639.48)   | 228.48                             | -        | 1,306.70                          |                                    |