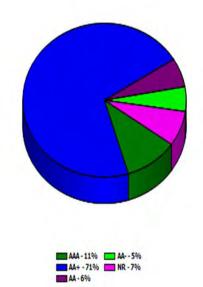

Book         | Market       | MKT/Book       | Yield |
|-----------------|--------------|--------------|--------------|----------------|-------|
| Aaa             | 4,650,046.71 | 4,649,117.83 | 4,644,989.68 | 99.91%         | 0.49% |
| Aa              | 5,000.00     | 4,998.50     | 4,990.50     | 99.84%         | 1.01% |
| Aa1             | 152,125.00   | 152,091.34   | 152,105.56   | 100.01%        | 0.11% |
| Aa2             | 324,070.00   | 323,937.73   | 323,975.91   | 100.01%        | 0.16% |
| Aa3             | 335,690.00   | 335,506.22   | 335,590.50   | 100.03%        | 0.16% |
| NR              | 434,245.00   | 434,201.79   | 434,193.75   | 100.00%        | 0.20% |
| Totals (000's): | 5,901,176.71 | 5,899,853.40 | 5,895,845.89 | <b>99.93</b> % | 0.42% |



<u>S & P</u>

BOOK %



| S&P (000's)     | Par          | Book         | Market       | MKT/Book       | Yield |
|-----------------|--------------|--------------|--------------|----------------|-------|
| AAA             | 621,465.00   | 621,446.06   | 621,506.35   | 100.01%        | 0.11% |
| AA+             | 4,179,801.71 | 4,178,826.67 | 4,174,637.90 | 99.90%         | 0.54% |
| AA              | 359,975.00   | 359,857.73   | 359,914.77   | 100.02%        | 0.14% |
| AA-             | 305,690.00   | 305,521.15   | 305,593.12   | 100.02%        | 0.16% |
| NR              | 434,245.00   | 434,201.79   | 434,193.75   | 100.00%        | 0.20% |
| Totals (000's): | 5,901,176.71 | 5,899,853.40 | 5,895,845.89 | <b>99.93</b> % | 0.42% |



| CUSIP                   | Description                              | Matu