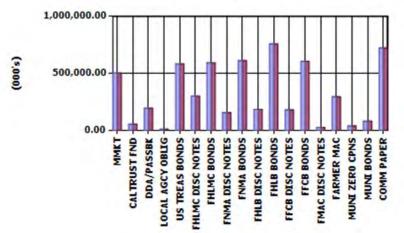

**FISCAL IMPACT:** \$5,794,329.90

**RECOMMENDATION:** It is recommended that the Board of Education approve the warrants.

# Commercial Warrant Listing 2014 - 2015

January 10, 2015 THRU January 30, 2015

B-Warrants In Excess of \$1,999.00 Issued Since Last Period

| B-Warrants In Excess of \$1,999.00 Issued Since Last Period |            |       |          |                                             |              |  |
|-------------------------------------------------------------|------------|-------|----------|---------------------------------------------|--------------|--|
| Claim                                                       | Date       | Fund  | Warrant  | Vendor Name                                 | Claim Amount |  |
| GENERAL FUND                                                |            | ED 03 |          |                                             |              |  |
| 237881                                                      | 01/12/2015 | 03    | 14940103 | FLOOR TECH AMERICA, INC.                    | \$9,651.09   |  |
| 237896                                                      | 01/12/2015 | 03    | 14940118 | JKEAA MUSIC SERVICES, LLC                   | \$13,042.04  |  |
| 237900                                                      | 01/12/2015 | 03    | 14940122 | FROST, DAVIS & DONNELLY                     | \$6,000.00   |  |
| 237921                                                      | 01/12/2015 | 03    | 14940142 | RITE-WAY ROOF CORPORATION                   | \$40,754.00  |  |
| 237924                                                      | 01/12/2015 | 03    | 14940145 | PRIORITY MAILING SYSTEMS, INC.              | \$4,386.00   |  |
| 237938                                                      | 01/12/2015 | 03    | 14940159 | DRESMANN PROMOTIONAL PRODUCTS               | \$3,990.70   |  |
| 237995                                                      | 01/13/2015 | 03    | 14942091 | KAP7 INTERNATIONAL                          | \$2,914.35   |  |
| 237997                                                      | 01/13/2015 | 03    | 14942093 | BB&T INSURANCE SERVICES OF CALIFORNIA, INC. | \$5,992.02   |  |
| 238043                                                      | 01/14/2015 | 03    | 14942997 | AREY JONES EDUCATIONAL SOLUTIONS            | \$5,714.97   |  |
| 238059                                                      | 01/14/2015 | 03    | 14943012 | HEWLETT PACKARD-STL GOVT. SALES             | \$2,522.56   |  |
| 238078                                                      | 01/14/2015 | 03    | 14943029 | STATE BOARD OF EQUALIZATION                 | \$11,789.00  |  |
| 238084                                                      | 01/14/2015 | 03    | 14943035 | PATHFINDER RANCH                            | \$9,297.00   |  |
| 238109                                                      | 01/15/2015 | 03    | 14943582 | WAXIE SANITARY SUPPLY                       | \$25,171.04  |  |
| 238151                                                      | 01/15/2015 | 03    | 14943622 | ALL CITY MANAGEMENT SERVICES, INC.          | \$2,888.00   |  |
| 238153                                                      | 01/15/2015 | 03    | 14943624 | TANDUS CENTIVA US, LLC                      | \$65,783.59  |  |
| 238159                                                      | 01/15/2015 | 03    | 14943629 | RILEY'S AMERICAN HERITAGE FARMS             | \$2,032.00   |  |
| 238165                                                      | 01/15/2015 | 03    | 14943635 | STUDENT TRANSPORTATION OF AMERICA           | \$19,518.50  |  |
| 238167                                                      | 01/15/2015 | 03    | 14943637 | STUDENT TRANSPORTATION OF AMERICA           | \$38,235.79  |  |
| 238183                                                      | 01/15/2015 | 03    | 14943652 | STUDENT TRANSPORTATION OF AMERICA           | \$7,793.75   |  |
| 238186                                                      | 01/15/2015 | 03    | 14943655 | STUDENT TRANSPORTATION OF AMERICA           | \$52,117.47  |  |
| 238187                                                      | 01/15/2015 | 03    | 14943656 | STUDENT TRANSPORTATION OF AMERICA           | \$184,537.84 |  |
| 238188                                                      | 01/15/2015 | 03    | 14943657 | STUDENT TRANSPORTATION OF AMERICA           | \$83,418.69  |  |
| 238189                                                      | 01/15/2015 | 03    | 14943658 | STUDENT TRANSPORTATION OF AMERICA           | \$183,270.84 |  |
| 238190                                                      | 01/15/2015 | 03    | 14943659 | STUDENT TRANSPORTATION OF AMERICA           | \$83,304.92  |  |
| 238191                                                      | 01/15/2015 | 03    | 14943660 | STUDENT TRANSPORTATION OF AMERICA           | \$183,394.53 |  |
| 238192                                                      | 01/15/2015 | 03    | 14943661 | STUDENT TRANSPORTATION OF AMERICA           | \$83,394.57  |  |
| 238206                                                      | 01/15/2015 | 03    | 14943675 | TROXELL COMMUNICATIONS, INC.                | \$16,684.97  |  |
| 238208                                                      | 01/15/2015 | 03    | 14943677 | PROJECT LEAD THE WAY                        | \$14,212.80  |  |
| 238226                                                      | 01/16/2015 | 03    | 14944630 | THE GAS COMPANY                             | \$4,380.76   |  |
| 238235                                                      | 01/16/2015 | 03    | 14944639 | AREY JONES EDUCATIONAL SOLUTIONS            | \$2,370.24   |  |
| 238236                                                      | 01/16/2015 | 03    | 14944640 | AREY JONES EDUCATIONAL SOLUTIONS            | \$2,370.24   |  |
| 238238                                                      | 01/16/2015 | 03    | 14944642 | AREY JONES EDUCATIONAL SOLUTIONS            | \$2,370.24   |  |
| 238243                                                      | 01/16/2015 | 03    | 14944647 | THE BODINE GROUP                            | \$15,635.94  |  |
| 238255                                                      | 01/16/2015 | 03    | 14944659 | CLOVER ENTERPRISES                          | \$2,222.10   |  |
| 238264                                                      | 01/16/2015 | 03    | 14944668 | REACH LEADERSHIP ACADEMY                    | \$5,416.00   |  |
| 238266                                                      | 01/16/2015 | 03    | 14944670 | REACH LEADERSHIP ACADEMY                    | \$8,424.00   |  |
| 238269                                                      | 01/16/2015 | 03    | 14944673 | PIVOT LEARNING PARTNERS                     | \$5,859.00   |  |
| 238270                                                      | 01/16/2015 | 03    | 14944674 | PATHFINDER RANCH                            | \$10,455.00  |  |
| 238309                                                      | 01/20/2015 | 03    | 14946535 | AREY JONES EDUCATIONAL SOLUTIONS            | \$2,370.24   |  |
| 238311                                                      | 01/20/2015 | 03    | 14946537 | FROST, DAVIS & DONNELLY                     | \$3,000.00   |  |
| 238320                                                      | 01/20/2015 | 03    | 14946546 | IPMTECH PEST MANAGEMENT                     | \$2,660.00   |  |
| 238328                                                      | 01/20/2015 | 03    | 14946554 | STATE OF CA/DEPT. JUSTICE                   | \$2,440.00   |  |
| 238333                                                      | 01/20/2015 | 03    | 14946559 | A G SOD FARMS, INC.                         | \$12,540.00  |  |
| 238336                                                      | 01/20/2015 | 03    | 14946562 | AGUA MANSA MRF, LLC                         | \$13,527.85  |  |
| 238353                                                      | 01/20/2015 | 03    | 14946578 | PALOS SPORTS                                | \$8,784.17   |  |
| 238365                                                      | 01/20/2015 | 03    | 14946590 | SPORT CHALET, INC.                          | \$3,379.80   |  |
| 238378                                                      | 01/21/2015 | 03    | 14947453 | NICK RAIL MUSIC                             | \$3,285.79   |  |
| 238403                                                      | 01/21/2015 | 03    | 14947478 | AMS.NET, INC                                | \$16,145.23  |  |
| 238417                                                      | 01/21/2015 | 03    | 14947491 | US POSTAL SERVICE                           | \$50,000.00  |  |
| 238420                                                      | 01/21/2015 | 03    | 14947494 | PATHFINDER RANCH                            | \$4,080.00   |  |
| 238430                                                      | 01/21/2015 | 03    | 14947504 | HOLLYWOOD CHRISTMAS PARADE TELEVISION LLC   | \$2,500.00   |  |
| 238433                                                      | 01/21/2015 | 03    | 14947507 | SUNSHINE GROWERS NURSERY                    | \$2,986.20   |  |
| 238443                                                      | 01/21/2015 | 03    | 14947517 | SPORTS FACILITIES GROUP, INC.               | \$49,000.00  |  |
|                                                             |            |       |          |                                             |              |  |

| 238450      | 01/22/2015 | 03 | 14948362 | ALTURA CREDIT UNION                 | \$22,892.64    |
|-------------|------------|----|----------|-------------------------------------|----------------|
| 238534      | 01/23/2015 | 03 | 14949320 | GOLF CARS OF RIVERSIDE              | \$5,394.60     |
| 238550      | 01/23/2015 | 03 | 14949336 | HARRIS, DENNIS L.                   | \$2,060.00     |
| 238566      | 01/23/2015 | 03 | 14949352 | RIDDELL/ ALL AMERICAN SPORTS GROUP  | \$11,490.08    |
| 238567      | 01/23/2015 | 03 | 14949353 | RIDDELL/ ALL AMERICAN SPORTS GROUP  | \$24,935.18    |
| 238568      | 01/23/2015 | 03 | 14949354 | RIDDELL/ ALL AMERICAN SPORTS GROUP  | \$20,352.56    |
| 238569      | 01/23/2015 | 03 | 14949355 | SOCCER MASTER                       | \$3,105.00     |
| 238574      | 01/23/2015 | 03 | 14949360 | ATTAINMENT COMPANY, INC.            | \$12,880.31    |
| 238576      | 01/23/2015 | 03 | 14949362 | B&H PHOTO                           | \$3,964.10     |
| 238578      | 01/23/2015 | 03 | 14949364 | AREY JONES EDUCATIONAL SOLUTIONS    | \$5,135.53     |
| 238666      | 01/26/2015 | 03 | 14950924 | THE GAS COMPANY                     | \$4,796.18     |
| 238671      | 01/26/2015 | 03 | 14950929 | BEAR COM                            | \$3,795.01     |
| 238675      | 01/26/2015 | 03 | 14950933 | COPYLITE INC                        | \$5,509.60     |
| 238681      | 01/26/2015 | 03 | 14950939 | RIVERSIDE UNIFIED SCHOOL DISTRICT   | \$2,033.32     |
| 238686      | 01/26/2015 | 03 | 14950944 | DECA INC.                           | \$2,475.00     |
| 238688      | 01/26/2015 | 03 | 14950946 | RUSD REVOLVING FUND                 | \$5,452.62     |
| 238698      | 01/26/2015 | 03 | 14950956 | AREY JONES EDUCATIONAL SOLUTIONS    | \$2,370.24     |
| 238717      | 01/26/2015 | 03 | 14950974 | NICK RAIL MUSIC                     | \$4,017.60     |
| 238718      | 01/26/2015 | 03 | 14950975 | AREY JONES EDUCATIONAL SOLUTIONS    | \$2,370.24     |
| 238722      | 01/26/2015 | 03 | 14950979 | RIVERSIDE ART MUSEUM                | \$2,250.00     |
| 238737      | 01/27/2015 | 03 | 14951455 | NCS PEARSON, INC                    | \$8,750.00     |
| 238738      | 01/27/2015 | 03 | 14951456 | ALERT SERVICES                      | \$2,030.16     |
| 238743      | 01/27/2015 | 03 | 14951461 | AVID CENTER                         | \$2,115.00     |
| 238744      | 01/27/2015 | 03 | 14951462 | AREY JONES EDUCATIONAL SOLUTIONS    | \$3,809.28     |
| 238751      | 01/27/2015 | 03 | 14951469 | AREY JONES EDUCATIONAL SOLUTIONS    | \$3,160.32     |
| 238752      | 01/27/2015 | 03 | 14951470 | BOSS GRAPHICS, INC.                 | \$6,550.00     |
| 238756      | 01/27/2015 | 03 | 14951474 | AREY JONES EDUCATIONAL SOLUTIONS    | \$2,370.24     |
| 238760      | 01/27/2015 | 03 | 14951478 | AREY JONES EDUCATIONAL SOLUTIONS    | \$4,740.48     |
| 238771      | 01/27/2015 | 03 | 14951489 | WESTERN MUNICIPAL WATER DISTRICT    | \$2,113.12     |
| 238778      | 01/27/2015 | 03 | 14951496 | WESTERN TROPHY                      | \$2,749.03     |
| 238781      | 01/28/2015 | 03 | 14952417 | THE GAS COMPANY                     | \$3,637.75     |
| 238785      | 01/28/2015 | 03 | 14952421 | STUDENT TRANSPORTATION OF AMERICA   | \$19,536.92    |
| 238815      | 01/28/2015 | 03 | 14952451 | MGB CONSTRUCTION, INC.              | \$15,450.00    |
| 238856      | 01/29/2015 | 03 | 14953489 | WAXIE SANITARY SUPPLY               | \$7,782.02     |
| 238867      | 01/29/2015 | 03 | 14953500 | GEARY FLOORS, INC.                  | \$24,022.00    |
| 238870      | 01/29/2015 | 03 | 14953503 | PEARSON ASSESSMENTS - MN            | \$5,057.51     |
| 238885      | 01/29/2015 | 03 | 14953518 | PATHFINDER RANCH                    | \$13,212.00    |
| 238888      | 01/29/2015 | 03 | 14953521 | RITE-WAY ROOF CORPORATION           | \$82,891.00    |
| 238892      | 01/29/2015 | 03 | 14953525 | APPLE INC.                          | \$2,958.88     |
| 238897      | 01/29/2015 | 03 | 14953530 | AREY JONES EDUCATIONAL SOLUTIONS    | \$2,370.24     |
| 238910      | 01/29/2015 | 03 | 14953543 | RITE-WAY ROOF CORPORATION           | \$18,877.00    |
| 238926      | 01/29/2015 | 03 | 14953559 | CCS PRESENTATION SYS                | \$2,190.01     |
| 238935      | 01/29/2015 | 03 | 14953567 | GROTNESS, MICHELLE M                | \$2,452.50     |
| 238937      | 01/29/2015 | 03 | 14953569 | UNIVERSITY OF CA, DAVIS             | \$2,000.00     |
| 238947      | 01/30/2015 | 03 | 14955986 | FLINN SCIENTIFIC CO INC             | \$2,344.99     |
| 238952      | 01/30/2015 | 03 | 14955991 | BEST, BEST, & KRIEGER, LLP          | \$5,310.75     |
| 238975      | 01/30/2015 | 03 | 14956014 | PROQUEST LLC                        | \$3,422.00     |
|             |            |    |          | TOTAL FOR FUND 03                   | \$1,797,198.84 |
| GENERAL FUN |            |    |          |                                     |                |
| 237898      | 01/12/2015 | 06 | 14940120 | APPLE INC.                          | \$2,081.28     |
| 237911      | 01/12/2015 | 06 | 14940133 | AZ BUS SALES, INC.                  | \$5,681.56     |
| 237912      | 01/12/2015 | 06 | 14940134 | BRIGHT FUTURES ACADEMY LLC          | \$47,110.11    |
| 237916      | 01/12/2015 | 06 | 14940138 | CENTER FOR AUTISM C.A.R.D.          | \$17,922.92    |
| 237923      | 01/12/2015 | 06 | 14940144 | CODY EDUCATIONAL ENTERPRISES, INC.  | \$4,958.42     |
| 237925      | 01/12/2015 | 06 | 14940146 | ROSETTA STONE LTD.                  | \$29,188.10    |
| 237926      | 01/12/2015 | 06 | 14940147 | RIVERSIDE ACOUSTICS                 | \$3,381.44     |
| 237954      | 01/12/2015 | 06 | 14940175 | RENAISSANCE LEARNING-WISCONSIN RAPI | \$6,242.50     |
| 237958      | 01/12/2015 | 06 | 14940179 |                                     | \$3,265.00     |
| 237968      | 01/12/2015 | 06 | 14940187 | RUSSO, FLECK AND ASSOCIATES         | \$27,598.00    |

| 227004           | 01/12/2015               | 06       | 14042097             |                                                                               | ¢4.070.05                |
|------------------|--------------------------|----------|----------------------|-------------------------------------------------------------------------------|--------------------------|
| 237991<br>238007 | 01/13/2015<br>01/13/2015 | 06<br>06 | 14942087<br>14942103 | GRAINGER (ACCT#805345592)                                                     | \$4,070.95<br>\$2,470.00 |
| 238007           | 01/13/2015               | 06       | 14942103             |                                                                               | \$2,470.00<br>\$9,378.00 |
| 238014           | 01/13/2015               | 00       | 14942110             |                                                                               | \$5,183.06               |
| 238027           | 01/13/2015               | 06       | 14942113             |                                                                               | \$5,480.88               |
| 238027           | 01/13/2015               | 06       | 14942125             | UP & MOVIN' PEDIATRIC PHYSICAL THERAPY PC<br>SPINITAR                         | \$2,270.92               |
| 238029           | 01/13/2015               | 06       | 14942123             | THE SAGUARO PALM SPRINGS                                                      | \$5,270.64               |
| 238035           | 01/14/2015               | 06       | 14942989             |                                                                               | \$4,094.44               |
| 238042           | 01/14/2015               | 06       | 14942996             | GLOBAL AUTOMATION SERVICES, INC.<br>NAPA AUTO PARTS                           | \$2,211.76               |
| 238079           | 01/14/2015               | 06       | 14943030             | STARTING GATE EDUCATIONAL SERVICES                                            | \$115,069.32             |
| 238080           | 01/14/2015               | 06       | 14943031             |                                                                               | \$7,272.90               |
| 238083           | 01/14/2015               | 06       | 14943034             | PORT VIEW PREPARATORY, INC.<br>PRISTINE REHAB CARE                            | \$8,400.00               |
| 238097           | 01/14/2015               | 06       | 14943048             |                                                                               | \$2,572.18               |
| 238097           | 01/14/2015               | 06       | 14943050             | PARKHOUSE TIRE, INC.                                                          | \$3,214.34               |
| 238169           | 01/15/2015               | 06       | 14943639             | WATERLINE TECHNOLOGIES, INC.<br>ADVANCED CLASSROOM TECHNOLOGIES, INCORPORATED | \$2,029.72               |
| 238170           | 01/15/2015               | 06       | 14943640             |                                                                               | \$12,759.20              |
| 238170           | 01/15/2015               | 06       | 14943644             | ADVANCED CLASSROOM TECHNOLOGIES, INCORPORATED                                 | \$21,203.20              |
| 238196           | 01/15/2015               | 06       | 14943665             |                                                                               | \$11,440.75              |
| 238205           | 01/15/2015               | 06       | 14943674             | TACKABERY, TOM & JULIE                                                        | \$2,069.59               |
| 238249           | 01/16/2015               | 06       | 14944653             | DOUBLE TREE HOTEL                                                             | \$17,616.86              |
| 238250           | 01/16/2015               | 06       | 14944654             | ADI<br>ADAMS ESQ. A PROFESSIONAL CORPORATION                                  | \$6,200.00               |
| 238323           | 01/20/2015               | 06       | 14946549             |                                                                               | \$13,670.00              |
| 238330           | 01/20/2015               | 06       | 14946556             | KAD ENGINEERING<br>AMTECH ELEVATORS                                           | \$2,714.40               |
| 238331           | 01/20/2015               | 06       | 14946557             | AMTECH ELEVATORS                                                              | \$3,531.69               |
| 238339           | 01/20/2015               | 06       | 14946565             | B&H PHOTO                                                                     | \$22,849.86              |
| 238344           | 01/20/2015               | 06       | 14946570             | APPLE INC.                                                                    | \$6,587.04               |
| 238369           | 01/21/2015               | 06       | 14947444             | LEADING EDGE LEARNING CENTER LLC                                              | \$4,293.00               |
| 238380           | 01/21/2015               | 06       | 14947455             | AREY JONES EDUCATIONAL SOLUTIONS                                              | \$2,038.31               |
| 238382           | 01/21/2015               | 06       | 14947457             | AREY JONES EDUCATIONAL SOLUTIONS                                              | \$2,038.31               |
| 238393           | 01/21/2015               | 06       | 14947468             |                                                                               | \$8,565.87               |
| 238405           | 01/21/2015               | 06       | 14947480             | APPLIED BEHAVIOR CONSULTANTS, INC.<br>DORIS PEREZ INTERPRETING                | \$2,150.00               |
| 238409           | 01/21/2015               | 06       | 14947483             |                                                                               | \$9,931.61               |
| 238413           | 01/21/2015               | 06       | 14947487             | ENTERPRISE FLEET MANAGEMENT, INC.                                             | \$20,559.72              |
| 238422           | 01/21/2015               | 06       | 14947496             | ENTERPRISE FLEET MANAGEMENT, INC.<br>SCHOOL BASED REIMBURSEMENT PARTNERS LLC  | \$12,918.89              |
| 238424           | 01/21/2015               | 06       | 14947498             |                                                                               | \$7,271.29               |
| 238425           | 01/21/2015               | 06       | 14947499             | SOCO GROUP, INC.<br>ENTERPRISE FLEET MANAGEMENT, INC.                         | \$28,562.64              |
| 238451           | 01/22/2015               | 00       | 14948363             | HOME DEPOT                                                                    | \$4,430.52               |
| 238455           | 01/22/2015               | 00       | 14948367             | EDTECHTEAM, INC.                                                              | \$3,504.00               |
| 238466           | 01/22/2015               | 06       | 14948378             | AREY JONES EDUCATIONAL SOLUTIONS                                              | \$2,370.24               |
| 238478           | 01/22/2015               | 06       | 14948390             | AUTISM BEHAVIOR CONSULTANTS                                                   | \$3,121.34               |
| 238482           | 01/22/2015               | 06       | 14948394             | AUTISM BEHAVIOR CONSULTANTS                                                   | \$5,786.42               |
| 238484           | 01/22/2015               | 06       | 14948396             | AUTISM BEHAVIOR CONSULTANTS                                                   | \$13,239.60              |
| 238489           | 01/22/2015               | 06       | 14948401             | AUTISM BEHAVIOR CONSULTANTS                                                   | \$12,753.34              |
| 238491           | 01/22/2015               | 06       | 14948403             | AUTISM BEHAVIOR CONSULTANTS<br>AUTISM BEHAVIOR CONSULTANTS                    | \$4,371.83               |
| 238501           | 01/22/2015               | 06       | 14948413             | CCS CONTRACTORS INC.                                                          | \$3,840.00               |
| 238547           | 01/23/2015               | 06       | 14949333             | MITCHEL D. PERLMAN PHD, INC.                                                  | \$6,000.00               |
| 238548           | 01/23/2015               | 06       | 14949334             | LEADING EDGE LEARNING CENTER LLC                                              | \$2,790.00               |
| 238549           | 01/23/2015               | 06       | 14949335             | HARRIS, DENNIS L.                                                             | \$2,060.00               |
| 238581           | 01/23/2015               | 06       | 14949367             | AREY JONES EDUCATIONAL SOLUTIONS                                              | \$3,555.37               |
| 238607           | 01/23/2015               | 06       | 14949393             | AREY JONES EDUCATIONAL SOLUTIONS                                              | \$25,313.04              |
| 238651           | 01/23/2015               | 06       | 14949436             | ENTERPRISE FLEET MANAGEMENT, INC.                                             | \$20,559.72              |
| 238652           | 01/23/2015               | 06       | 14949437             | ENTERPRISE FLEET MANAGEMENT, INC.                                             | \$28,562.64              |
| 238653           | 01/23/2015               | 06       | 14949438             | ENTERPRISE FLEET MANAGEMENT, INC.                                             | \$9,931.61               |
| 238657           | 01/23/2015               | 00       | 14949438             | EDUCATION ELEMENTS, INC.                                                      | \$20,000.00              |
| 238658           | 01/26/2015               | 00       | 14950915             | EDUCATION ELEMENTS, INC.                                                      | \$8,400.00               |
| 238684           | 01/26/2015               | 06       | 14950942             | CAROLYN E. WYLIE CENTER                                                       | \$3,264.00               |
| 238695           | 01/26/2015               | 00       | 14950942             | AREY JONES EDUCATIONAL SOLUTIONS                                              | \$3,754.26               |
| 238732           | 01/20/2013               | 06       | 14950955             | NATIONAL SEATING & MOBILITY                                                   | \$6,733.80               |
| 238742           | 01/27/2015               | 06       | 14951460             |                                                                               | \$4,355.00               |
| 200772           | 01/21/2010               | 00       | 14001400             | ADVANCED CLASSROOM TECHNOLOGIES, INCORPORATED                                 | ψ-,000.00                |