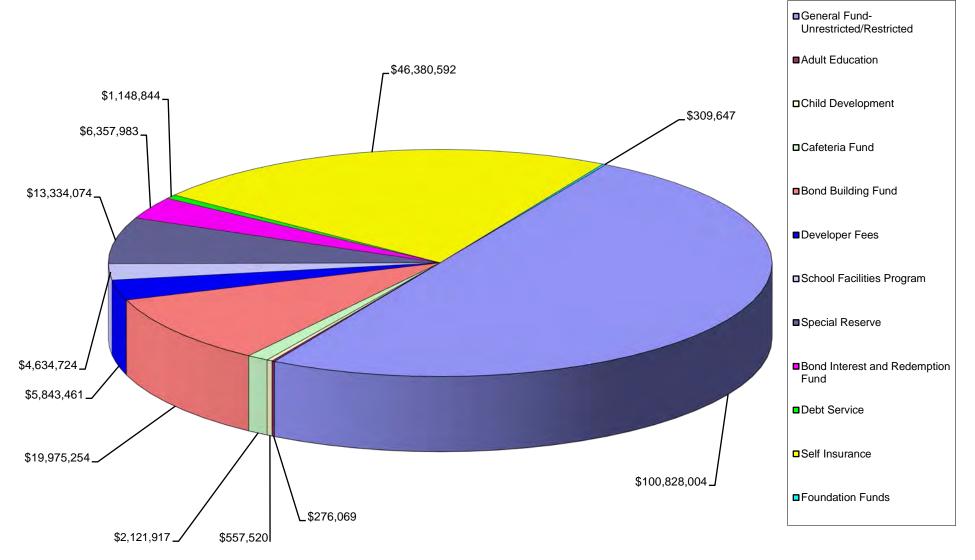

| \$1,868,861   |
| ASB & Trust Accounts         | \$1,602,661   | \$1,602,661   |
| Total General Portfolio      | \$205,239,610 | \$205,238,198 |
| Funds with Fiscal Agent      | \$17,923,788  | \$17,817,961  |

The market value of funds held by the County Treasurer equates to the District's pro-rata share of the market value of the entire County investment pool.

The book value for County Pool is the withdrawal value provided by the County Treasurer. The market values for funds held in checking, savings, money market accounts do not change. The fiscal agent provided the market value for investments held in their accounts. This report meets the requirement of Government Code Section 16481 and 53601.

## CASH FUNDS WITH RIVERSIDE COUNTY TREASURER FOR THE QUARTER ENDING DECEMBER 31, 2014



## Riverside Unified School District FUNDS IN RIVERSIDE COUNTY TREASURER INVESTMENT POOL For the Quarter Ending

December 31, 2014

| Fund or Account                       | Fund Number  | Account<br>Number | Fund Total    |                             |
|---------------------------------------|--------------|-------------------|---------------|-----------------------------|
| General Fund-Unrestricted/Restricted  | 03/06        | 9110              | \$100,828,004 |                             |
| Adult Education                       | 11           | 9110              | \$276,069     |                             |
| Child Development                     | 12           | 9110              | \$557,520     |                             |
| Cafeteria Fund                        | 13