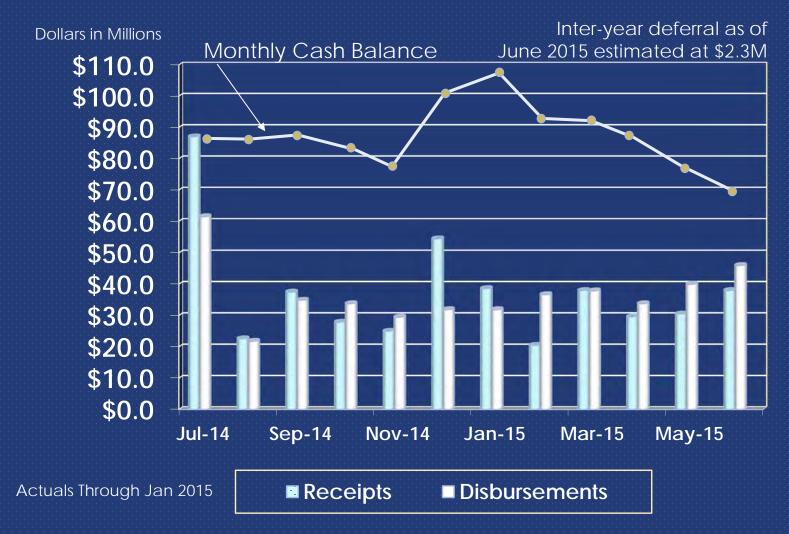

-------|-------------------|-------------------------|
| <b>Unrestricted</b><br>State Aid / EPA<br>Augmentations | (\$6.9) | (\$17.3)         | (\$18.3)          | (\$1.0)<br>(.7)<br>(.3) |
| Restricted                                              | (\$4.7) | (15.1)           | (15.1)            | 0                       |



### Cash Flow

- The Cash Flow Projection indicates the District's general fund will maintain a positive cash balance throughout the 2014-15 year.
- Conditions in state revenues have triggered existing Budget Trailer Bill provisions to eliminate remaining interyear deferrals created during the fiscal crisis by June 2015.
- Internal cash resources outside the General Fund that eliminate the need for open market borrowing continue to diminish.



10

### **Cash Flow**





314

# **Updated Multiyear Projections**

## **Combined General Fund**

| 2014-15                           | 2015-16                                                                                 | 2016-17 |  |
|-----------------------------------|-----------------------------------------------------------------------------------------|---------|--|
| Deficit Spending                  |                                                                                         |         |  |
| (\$33.3)                          | (\$3.8)                                                                                 | (\$.5)  |  |
| Fund Balance                      |                                                                                         |         |  |
| \$52.0