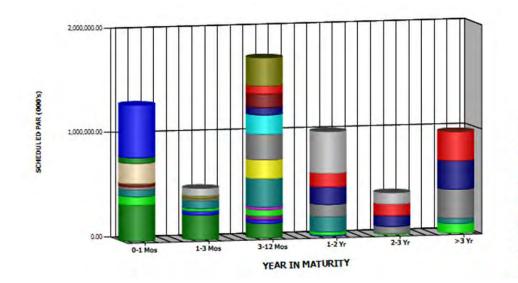

0.00  | 293,850.00     |
| MUNI ZERO CPNS        | -            | -          | 38,450.00    | -              | -          | -          | 38,450.00      |
| MUNI BONDS            | -            | 36,345.00  | 32,785.00    | 12,070.00      | -          | -          | 81,200.00      |
| COMM PAPER            | 347,700.00   | 237,000.00 | 140,000.00   | -              | -          | -          | 724,700.00     |
| Totals (000's):       | 1,306,700.00 | 493,345.00 | 1,726,174.00 | 1,003,337.71   | 401,807.00 | 969,813.00 | 5,901,176.71   |
| %                     | 22.14%       | 8.36%      | 29.25%       | 17.00%         | 6.81%      | 16.43%     |                |
| Cumulative %          | 22.14%       | 30.50%     | 59.75%       | 76.76%         | 83.57%     | 100.00%    |                |



MMKT - Scheduled Par CALTRUST FND - Scheduled Par DOA/ PASSBK - Scheduled Par LOCAL AGCY OBLIG - Scheduled Par US TREAS BONDS - Scheduled Par FHLMC BONDS - Scheduled Par FNMA BONDS - Scheduled Par FNMA BONDS - Scheduled Par FNMA BONDS - Scheduled Par FHLB DISC NOTES - Scheduled Par FFCB BONDS - Scheduled Par FFCB BONDS - Scheduled Par FFCB BONDS - Scheduled Par FARMER MAC - Scheduled Par MUNI ZERO CPNS - Scheduled Par MUNI ZERO CPNS - Scheduled Par MUNI ZERO CPNS - Scheduled Par COMM PAPER - Scheduled Par

## **Credit Quality**

| Moody (000's)   | Par          | Book         | Market       | MKT/Book       | Yield |
|-----------------|--------------|--------------|--------------|----------------|-------|
| Aaa             | 4,650,046.71 | 4,649,117.83 | 4,644,989.68 | 99.91%         | 0