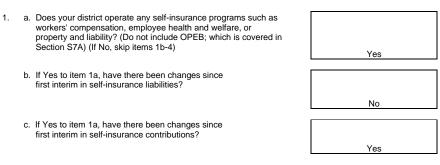

| 5,307,320.00   |
| 5,307,320.00           | 5,307,320.00   |

b. OPEB amount contributed (for this purpose, include premiums paid to a self-insurance fund) (Funds 01-70, objects 3701-3752)

| 2,115,989.14     | 2,117,319.6 |
|------------------|-------------|
| 2,112,617.00     | 2,117,319.6 |
| <br>2,116,617.00 | 2,117,319.6 |

1,750,371.00 1,750,371.00 1.880.792.00 1.880.792.00 2 056 129 00 2.056.129.00

| 256 | 256 |
|-----|-----|
| 256 | 256 |
| 256 | 256 |

Comments: 4



#### S7B. Identification of the District's Unfunded Liability for Self-insurance Programs

DATA ENTRY: Click the appropriate button(s) for items 1a-1c, as applicable. First Interim data that exist (Form 01CSI, Item S7B) will be extracted; otherwise, enter First Interim and Second Interim data in items 2-4.



#### First Interim (Form 01CSI, Item S7B)

11,673,279.00

38,614,288.00

38,614,288.00

38,614,288.00

38,614,288.00

38,614,288.00

0.00

| Self-Insurance Liabilities                                        |
|-------------------------------------------------------------------|
|                                                                   |
| <ul> <li>Accrued liability for self-insurance programs</li> </ul> |

b. Unfunded liability for self-insurance programs

| First Interim          |                |
|------------------------|----------------|
| (Form 01CSI, Item S7B) | Second Interim |
| 38,614,288.00          | 38,673,125.00  |

Second Interim

11,673,279.00

39,636,775.00

39,636,775.00

38,673,125.00

39,636,775.00

39.636.775.00

0.00

| 3. | Self-In | sura | ance | Cont |