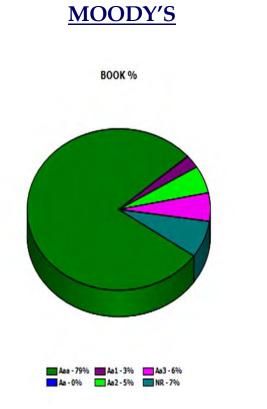

0's)   | Par          | Book         | Market       | MKT/Book       | Yield |
|-----------------|--------------|--------------|--------------|----------------|-------|
| Aaa             | 4,650,046.71 | 4,649,117.83 | 4,644,989.68 | 99.91%         | 0.49% |
| Aa              | 5,000.00     | 4,998.50     | 4,990.50     | 99.84%         | 1.01% |
| Aa1             | 152,125.00   | 152,091.34   | 152,105.56   | 100.01%        | 0.11% |
| Aa2             | 324,070.00   | 323,937.73   | 323,975.91   | 100.01%        | 0.16% |
| Aa3             | 335,690.00   | 335,506.22   | 335,590.50   | 100.03%        | 0.16% |
| NR              | 434,245.00   | 434,201.79   | 434,193.75   | 100.00%        | 0.20% |
| Totals (000's): | 5,901,176.71 | 5,899,853.40 | 5,895,845.89 | <b>99.93</b> % | 0.42% |



<u>S & P</u>

BOOK %



| S&P (000's)     | Par          | Book         | Market       | MKT/Book       | Yield |
|-----------------|--------------|--------------|--------------|----------------|-------|
| AAA             | 621,465.00   | 621,446.06   | 621,506.35   | 100.01%        | 0.11% |
| AA+             | 4,179,801.71 | 4,178,826.67 | 4,174,637.90 | 99.90%         | 0.54% |
| AA              | 359,975.00   | 359,857.73   | 359,914.77   | 100.02%        | 0.14% |
| AA-             | 305,690.00   | 305,521.15   | 305,593.12   | 100.02%        | 0.16% |
| NR              | 434,245.00   | 434,201.79   | 434,193.75   | 100.00%        | 0.20% |
| Totals (000's): | 5,901,176.71 | 5,899,853.40 | 5,895,845.89 | <b>99.93</b> % | 0.42% |



| CUSIP                   | Description