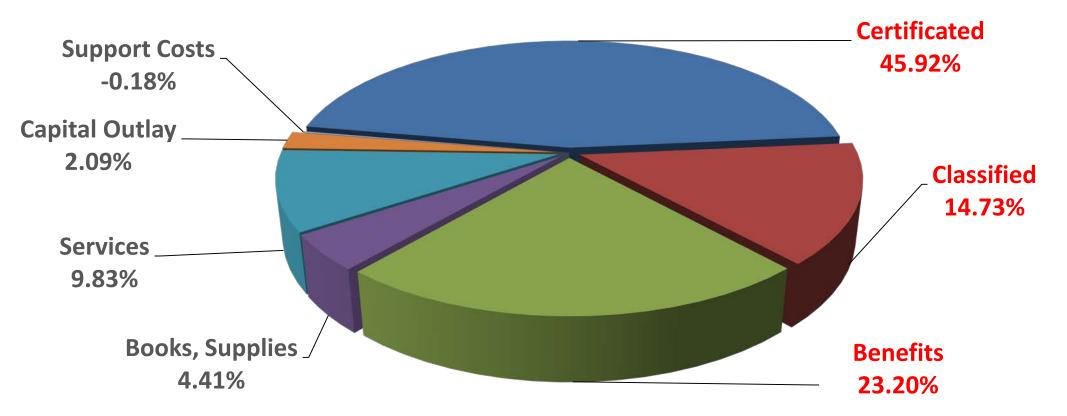

\*Local Control Funding Formula

**Total Income - Unrestricted and Restricted** 

| Total Expenditures      | Estimated Actuals | Unaudited Actuals |
|-------------------------|-------------------|-------------------|
| Certificated            | \$225,699,468     | \$226,576,145     |
| Classified              | 72,732,828        | 72,707,655        |
| Benefits                | 115,670,376       | 114,465,751       |
| Books & Supplies        | 28,113,330        | 21,737,577        |
| Services                | 50,681,151        | 48,512,542        |
| Capital Outlay          | 10,672,121        | 10,310,211        |
| Support Costs           | (852,133)         | (867,638)         |
| Transfers/Contributions | (34,321)          | 2,477,231         |
| Total                   | \$502,682,820     | \$495,919,474     |