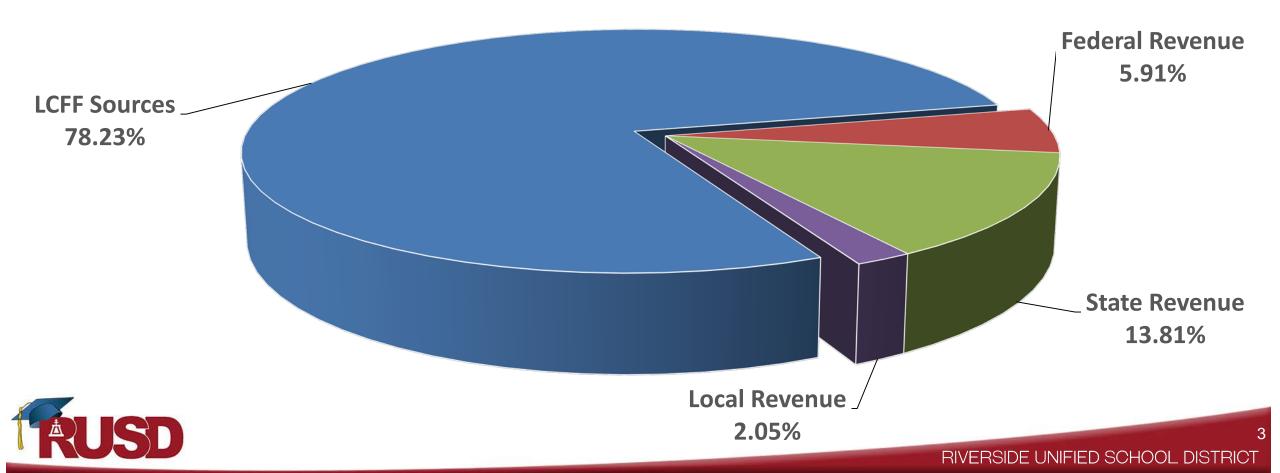

## Riverside Unified School District Unaudited Actuals 2017/2018

| Total Income    | <b>Estimated Actuals</b> | Unaudited Actuals |
|-----------------|--------------------------|-------------------|
| LCFF Sources*   | \$370,666,500            | \$369,479,397     |
| Federal Revenue | 27,547,209               | 27,927,669        |
| State Revenue   | 64,323,399               | 65,213,086        |
| Local Revenue   | 9,363,043                | 9,664,178         |
| Total           | \$471,900,151            | \$472,284,330     |