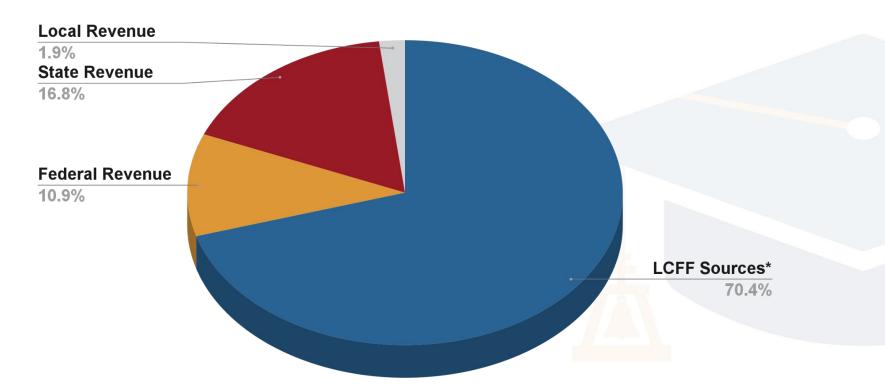

PRESENTED BY ERIN POWER
ASSISTANT SUPERINTENDENT OF BUSINESS SERVICES

September 2, 2021

| Total Income      |       | Estimated<br>Actuals | Unaudited<br>Actuals        |
|-------------------|-------|----------------------|-----------------------------|
| LCFF Sources*     |       | \$410,819,820        | \$410,844,248               |
| Federal Revenue** |       | 98,001,772           | 63,427,976                  |
| State Revenue**   |       | 109,825,248          | 98,227,328                  |
| Local Revenue     |       | 10,712,783           | 11,174,614                  |
|                   | Total | \$629,359,623        | \$5 <mark>83,674,166</mark> |