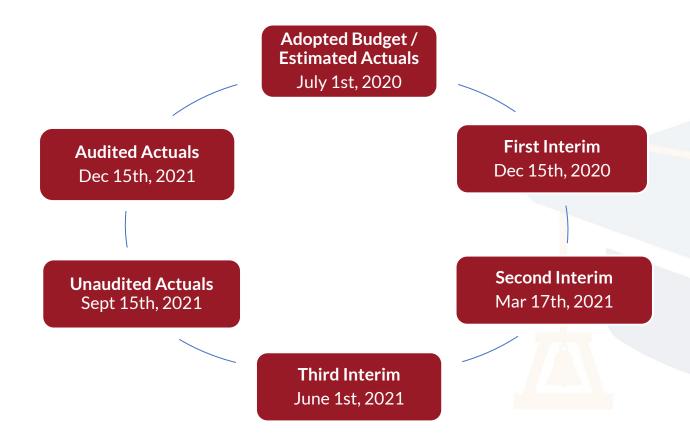

PRESENTED BY ERIN POWER
ASSISTANT SUPERINTENDENT OF BUSINESS SERVICES

September 2, 2021

| Total Income      |       | Estimated<br>Actuals | Unaudited<br>Actuals        |
|-------------------|-------|----------------------|-----------------------------|
| LCFF Sources*     |       | \$410,819,820        | \$410,844,248               |
| Federal Revenue** |       | 98,001,772           | 63,427,976                  |
| State Revenue**   |       | 109,825,248          | 98,227,328                  |
| Local Revenue     |       | 10,712,783           | 11,174,614                  |
|                   | Total | \$629,359,623        | \$5 <mark>83,674,166</mark> |