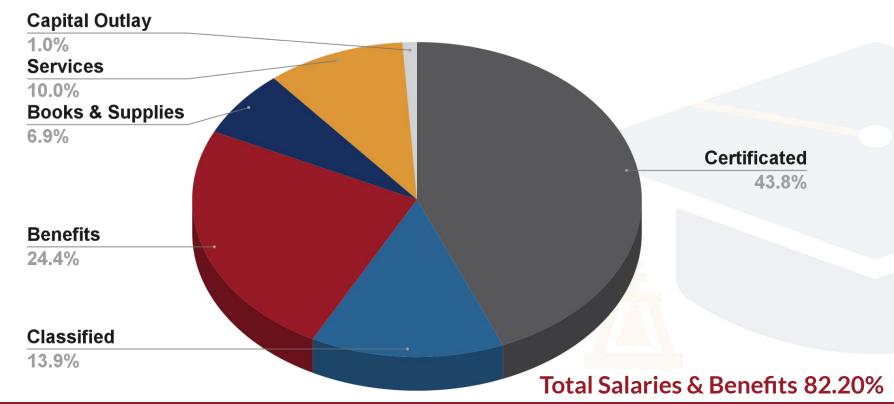

#### **Total Income - Unrestricted and Restricted**

|                         | Estimated     | Unaudited     |
|-------------------------|---------------|---------------|
| Total Expenditures      | Actuals       | Actuals       |
| Certificated            | \$235,786,530 | \$234,128,539 |
| Classified              | 73,171,779    | 74,500,032    |
| Benefits                | 133,675,306   | 130,750,179   |
| Books & Supplies        | 38,331,009    | 36,890,945    |
| Services                | 61,121,356    | 53,303,875    |
| Capital Outlay          | 5,664,344     | 5,573,079     |
| Support Costs           | 342,009       | (617,449)     |
| Transfers/Contributions | -             | -             |
| Total                   | \$548,092,333 | \$534,529,199 |