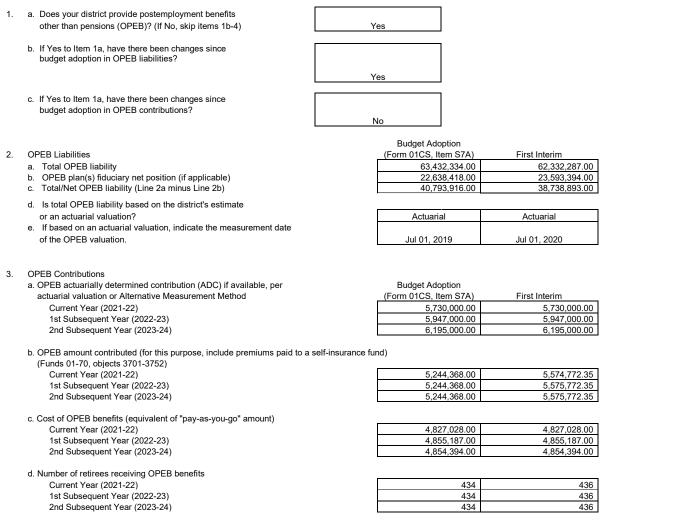

Г

٦

| SUPPL | EMENTAL INFORMATION (co                        |                                                                                                                                                                                                 | No  | Yes |
|-------|------------------------------------------------|-------------------------------------------------------------------------------------------------------------------------------------------------------------------------------------------------|-----|-----|
| S6    | Long-term Commitments                          | Does the district have long-term (multiyear) commitments or debt agreements?                                                                                                                    |     | x   |
|       |                                                | <ul> <li>If yes, have annual payments for the current or two subsequent<br/>fiscal years increased over prior year's (2020-21) annual<br/>payment?</li> </ul>                                   |     | x   |
|       |                                                | <ul> <li>If yes, will funding sources used to pay long-term commitments<br/>decrease or expire prior to the end of the commitment period, or<br/>are they one-time sources?</li> </ul>          | x   |     |
| S7a   | Postemployment Benefits<br>Other than Pensions | Does the district provide postemployment benefits other than pensions (OPEB)?                                                                                                                   |     | x   |
|       |                                                | <ul> <li>If yes, have there been changes since budget adoption in OPEB<br/>liabilities?</li> </ul>                                                                                              | х   |     |
| S7b   | Other Self-insurance<br>Benefits               | Does the district operate any self-insurance programs (e.g., workers' compensation)?                                                                                                            |     | х   |
|       |                                                | <ul> <li>If yes, have there been changes since budget adoption in self-<br/>insurance liabilities?</li> </ul>                                                                                   | х   |     |
| S8    | Status of Labor Agreements                     | As of first interim projections, are salary and benefit negotiations still unsettled for:                                                                                                       |     |     |
|       |                                                | Certificated? (Section S8A, Line 1b)                                                                                                                                                            | Х   |     |
|       |                                                | Classified? (Section S8B, Line 1b)                                                                                                                                                              | Х   |     |
|       |                                                | Management/supervisor/confidential? (Section S8C, Line 1b)                                                                                                                                      | n/a |     |
| S8    | Labor Agreement Budget<br>Revisions            | For negotiations settled since budget adoption, per Government<br>Code Section 3547.5(c), are budget revisions still needed to meet the<br>costs of the collective bargaining agreement(s) for: |     |     |
|       |                                                | Certificated? (Section S8A, Line 3)                                                                                                                                                             | х   |     |
|       |                                                | Classified? (Section S8B, Line 3)                                                                                                                                                               | Х   |     |
| S9    | Status of Other Funds                          | Are any funds other than the general fund projected to have a negative fund balance at the end of the current fiscal year?                                                                      | x   |     |