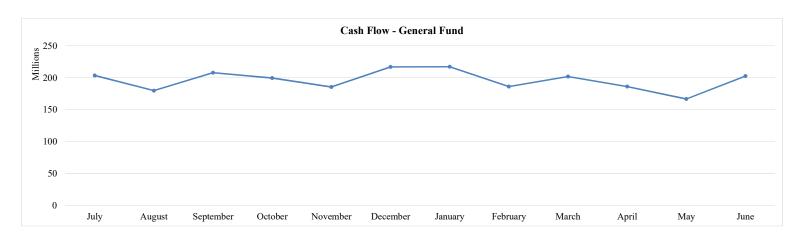

084,880                      | 31,424,573                       | 274,388                         | -31,002,876                      | 15,715,018                    | -15,702,772                   | -19,545,162                 | 35,993,576                   | 29,229,856                           |
| F. ENDING CASH (A + E)               |                     | 203,524,561                  | 179,750,507                    | 207,800,801                       | 199,531,682                     | 185,446,802                      | 216,871,375                      | 217,145,763                     | 186,142,887                      | 201,857,905                   | 186,155,133                   | 166,609,971                 | 202,603,547                  | 231,833,402                          |



Riverside Unified **Riverside County** 

#### Second Interim General Fund School District Criteria and Standards Review

33 67215 0000000 Form 01CSI D829BX37NC(2022-23)

Provide methodology and assumptions used to estimate ADA, enrollment, revenues, expenditures, reserves and fund balance, and multiyear commitments (including cost-of-living adjustments).

Deviations from the standards must be explained and may affect the interim certification.

| CRITERIA | A AND STANDARDS                                                                                                                                                                             |
|----------|--------------------------------------------------------------------------------------------------------------------------------------