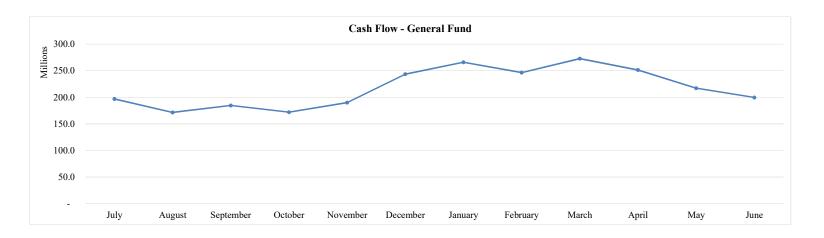

| -12,610,041                  | 17,982,780                    | 53,626,118                    | 22,400,053                   | -19,549,202                      | 26,230,183                    | -21,363,734                   | -34,077,943                 | -17,620,427            | 50,933,517                           |
| F. ENDING CASH (A + E)               |                     | 196,841,976               | 171,534,337                 | 184,576,833                    | 171,966,791                  | 189,949,571                   | 243,575,689                   | 265,975,742                  | 246,426,540                      | 272,656,723                   | 251,292,989                   | 217,215,046                 | 199,594,620            | 250,528,137                          |



# Riverside Unified School District 2023/2024 Budget Cash Flow Worksheet General Fund Unrestricted and Restricted Resources

|                                      | Operating<br>Budget | Projected<br>July<br>2023/24 | Projected<br>August<br>2023/24 | Projected<br>September<br>2023/24 | Projected<br>October<br>2023/24 | Projected<br>November<br>2023/24 | Projected<br>December<br>2023/24 | Projected<br>January<br>2023/24 | Projected<br>February<br>2023/24 | Projected<br>March<br>2023/24 | Projected<br>April<br>2023/24 | Projected<br>May<br>2023/24 | Projected<br>June<br>2023/24 | Estimated<br>Accruals &<br>Carryover |
|--------------------------------------|---------------------|------------------------------|--------------------------------|-----------------------------------|-----------